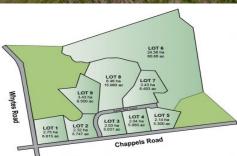

## Lot 3/2 Apple Box Court Baranduda VIC

Introducing "Sweet Water Ridge Estate" in Baranduda. Moments way from the mighty Kiewa River.

A premium lifestyle opportunity awaits. In a time where premium land is hard to come by look no further. This is an exciting offering that presents an outstanding lifestyle opportunity. This estate offers nine unique allotments that presents distinctive lifestyles for each individual. Life sized allotments bring a lifetime of freedom for those who seek it, and you will appreciate that all the parcels are fully serviced with large building envelopes to create your dream home. If you can't wait to build that's ok as there is already a