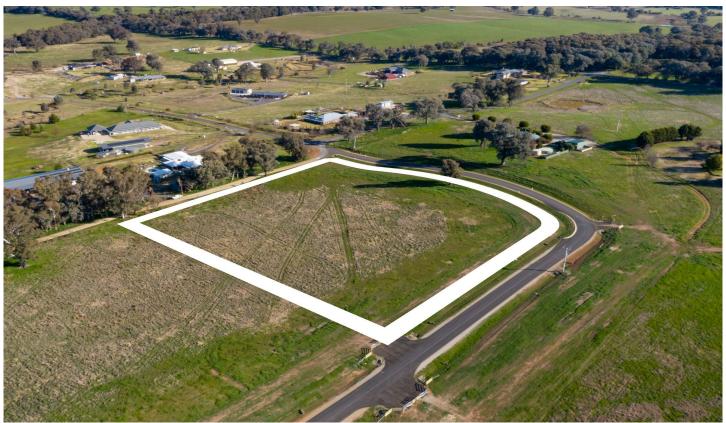

## Lot 3/2 Apple Box Court Baranduda VIC

Introducing "Sweet Water Ridge Estate" in Baranduda. Moments way from the mighty Kiewa River.

A premium lifestyle opportunity awaits. In a time where premium land is hard to come by look no further. This is an exciting offering that presents an outstanding lifestyle opportunity. This estate offers nine unique allotments that presents distinctive lifestyles for each individual. Life sized allotments bring a lifetime of freedom for those who seek it, and you will appreciate that all the parcels are fully serviced with large building envelopes to create your dream home. If you can't wait to build that's ok as there is already a

If you can't wait to build that's ok as there is already a generous two bedroom home with large shedding established on one of the allotments.

Perfectly positioned on softly undulating land with captivating views of Baranduda. Discover wooded areas and grottos, walking trails and a path to the river. You are truly spoilt for choice and moments away from everything

**Price**: \$ 692,000 **Land Size**: 5.031 Acres

View : https://www.wodongarealestate.com.au/sale /vic/north-eastern/baranduda/residential/lan

d/7216322

Clint IIsley 0260 561 888