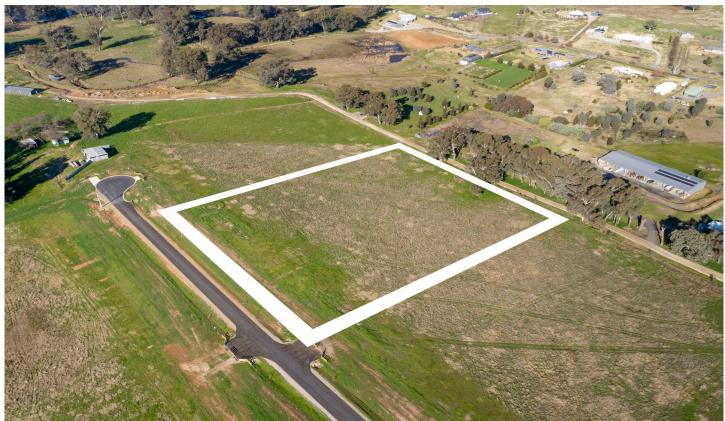

## Lot 4/4 Apple Box Court Baranduda VIC

Introducing "Sweet Water Ridge Estate" in Baranduda. Moments way from the mighty Kiewa River.

A premium lifestyle opportunity awaits. In a time where premium land is hard to come by look no further. This is an exciting offering that presents an outstanding lifestyle opportunity. This estate offers nine unique allotments that presents distinctive lifestyles for each individual. Life sized allotments bring a lifetime of freedom for those who seek it, and you will appreciate that all the parcels are fully serviced with large building envelopes to create your dream home. If you can't wait to build that's ok as there is already a

If you can't wait to build that's ok as there is already a generous two bedroom home with large shedding established on one of the allotments.

Perfectly positioned on softly undulating land with captivating views of Baranduda. Discover wooded areas and grottos, walking trails and a path to the river. You are truly spoilt for choice and moments away from everything Price : \$ 698,000 Land Size : 5.06 Acres