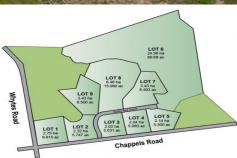

## Lot 4/4 Apple Box Court Baranduda VIC

Introducing "Sweet Water Ridge Estate" in Baranduda. Moments way from the mighty Kiewa River.

A premium lifestyle opportunity awaits. In a time where premium land is hard to come by look no further. This is an exciting offering that presents an outstanding lifestyle opportunity. This estate offers nine unique allotments that presents distinctive lifestyles for each individual. Life sized allotments bring a lifetime of freedom for those who seek it, and you will appreciate that all the parcels are fully serviced with large building envelopes to create your dream home. If you can't wait to build that's ok as there is already a