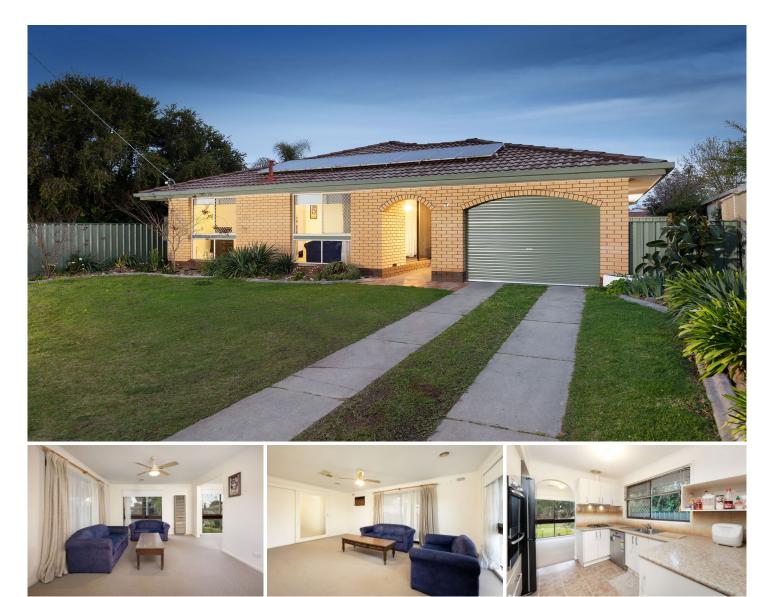

## **39 Nicole Crescent Wodonga VIC**

This wonderful brick home rests on a 555m<sup>2</sup> (approx.) allotment and consists of two living area plus dining and the floorplan is functional providing four bedrooms and two bathrooms.

Climates are controlled with an updated ducted gas system and wall furnace is a plus. Also, an evaporative air conditioning system provides cooling in the Summer. Take advantage of the sun with a solar system providing more than enough power to keep the bills at bay.

The kitchen is well laid out overlooking the dining space breakfast bar and updated appliances that give the certainty of reliability.

Outside you find a cute alfresco area that is also complimented by a well-kept large yard with brick shed and the gardens are a real advantage to anyone that prefers low care and easy gardening.

## 4 🛤 2 🚔 1 🚘

| Price     | :\$460,000 |
|-----------|------------|
| Land Size | : 555 sam  |

: https://www.wodongarealestate.com.au/sale /vic/north-eastern/wodonga/residential/hous e/7220095

View

Clint IIsley 0260 561 888