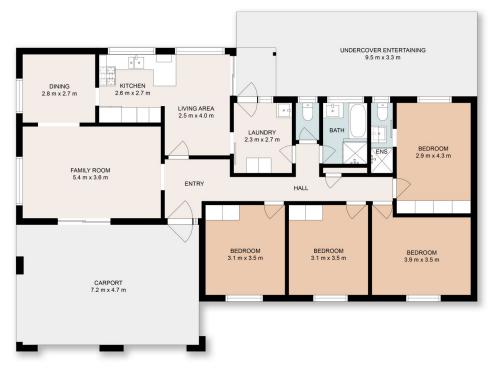

## **39 Nicole Crescent Wodonga VIC**

This wonderful brick home rests on a 555m<sup>2</sup> (approx.) allotment and consists of two living area plus dining and the floorplan is functional providing four bedrooms and two bathrooms.

## 39 Nicole Crescent Wodonga

This floor plan including dimensions are approximate and are for illustrative purposes only and should be used purely as a guide. No guarantee can be given to accuracy of the information contained, and interested parties should conduct their own enquires.