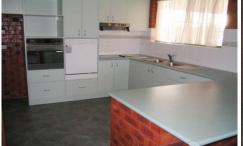

## \*\*\*APPLY BEFORE VIEWING\*\*\*

Open plan living, dining and meals area combined with high ceilings create a surprisingly spacious first floor 3 bedroom unit. All rooms have large built in robes, and other features include a bathroom with a deep luxurious bath, dishwasher, ducted cooling and gas heating along with a huge laundry/storage room. An extra-large undercover area is perfect for outdoor living all year round. The property is extremely low maintenance with no lawns or gardens to maintain. Very secure with two allocated car spaces provided and water usage included