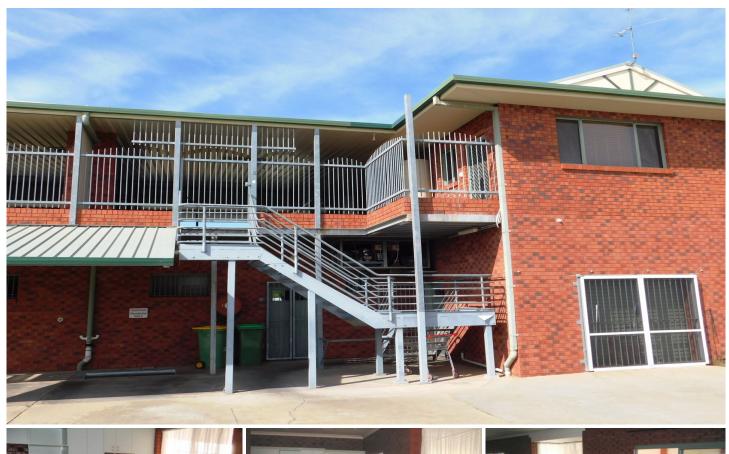

## 5/156 Dekerilleau Drive Wodonga VIC

## \*\*\*APPLY BEFORE VIEWING\*\*\*

Open plan living, dining and meals area combined with high ceilings create a surprisingly spacious first floor 3 bedroom unit. All rooms have large built in robes, and other features include a bathroom with a deep luxurious bath, dishwasher, ducted cooling and gas heating along with a huge laundry/storage room. An extra-large undercover area is perfect for outdoor living all year round. The property is extremely low maintenance with no lawns or gardens to maintain. Very secure with two allocated car spaces provided and water usage included