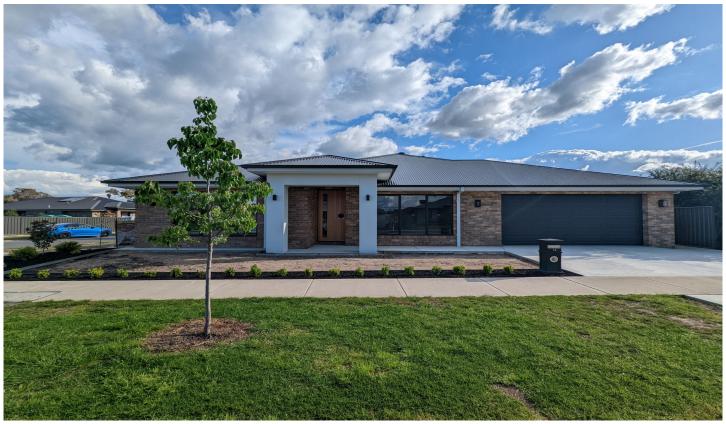

14 Woodbridge Street Killara VIC

## \*\*\*APPLY BEFORE VIEWING\*\*\*

This brand new home is located in the community of thriving Riverside Estate, Killara. Only a short drive to the centre of Wodonga, you will find the epitome of elegance with a grand front door, chandelier light fittings, right down to the brass finished hardware and tap fittings. A generous bedroom is located to the front of the home, with the second bedroom having it's own courtyard access. All bedrooms have built in robes with the master bedroom having a walk in robe and grand ensuite. Formal lounge to the front of the home with separate large family - meals area with floating floorboards. Be the entertainer, as the kitchen overlooks the main living area and features stone bench tops, 900mm free standing gas oven, dishwasher and walk in pantry which is sure to impress. You will have all year round creature comforts with ducted heating and refrigerated ducted cooling. At the rear of the home is a