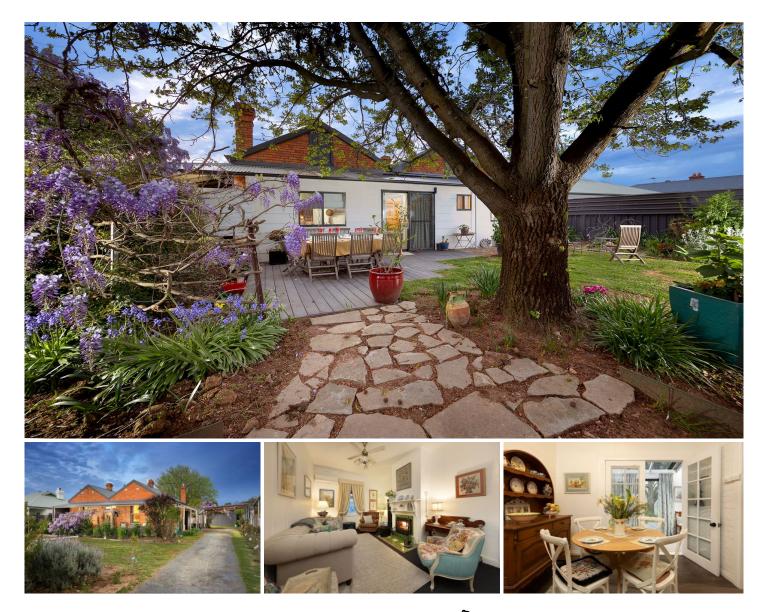

## **50 Commercial Street Walla Walla NSW**

Set on a 2300m<sup>2</sup> allotment is a double brick 1904 period residence offering four bedrooms with high ceilings that has been tastefully updated throughout.

In the township of Walla Walla, just 25 minutes from Albury, this home is in an idyllic setting close the primary school, secondary college, swimming pool, bank, pharmacy & medical facilities, post office, cafes and store. Walla Walla also boasts a number of manufacturing and commercial enterprises.

The land and gardens are on fertile soil suitable for a variety of plantings and trees. There is also possible side lane access to the property.

The recent updates: ? New flooring throughout.