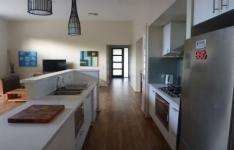

## \*\*\*APPLY BEFORE VIEWING\*\*\*

This four bedroom home is located in the popular Riverside Estate. The home features a spacious master bedroom with walk in robe and ensuite, and all other rooms have built in robes. The modern kitchen with a chef's five burner gas cook top, also has a dishwasher and breakfast bar. The adjoining open plan meals area and family room boast floating floorboards underfoot and lofty high ceilings above. This area opens up to the undercover alfresco area and enclosed yard. Ducted heating and cooling. Double lock up garage with internal access.