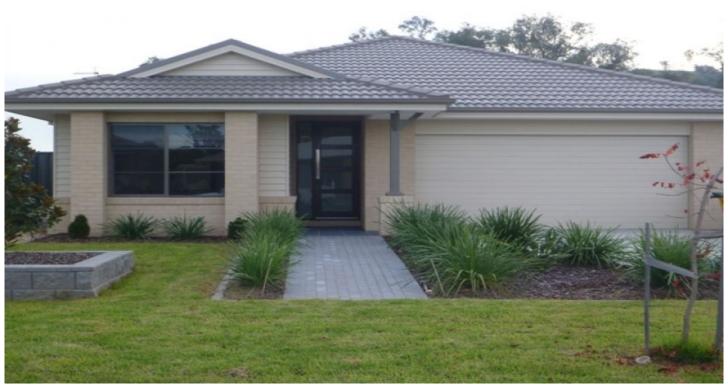

## 17 Rooney Avenue Killara VIC

## \*\*\*APPLY BEFORE VIEWING\*\*\*

This four bedroom home is located in the popular Riverside Estate. The home features a spacious master bedroom with walk in robe and ensuite, and all other rooms have built in robes. The modern kitchen with a chef's five burner gas cook top, also has a dishwasher and breakfast bar. The adjoining open plan meals area and family room boast floating floorboards underfoot and lofty high ceilings above. This area opens up to the undercover alfresco area and enclosed yard. Ducted heating and cooling. Double lock up garage with internal access.