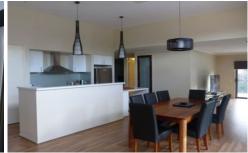

## \*\*\*APPLY BEFORE VIEWING\*\*\*

This four bedroom home is located in the popular Riverside Estate. The home features a spacious master bedroom with walk in robe and ensuite, and all other rooms have built in robes. The modern kitchen with a chef's five burner gas cook top, also has a dishwasher and breakfast bar. The adjoining open plan meals area and family room boast floating floorboards underfoot and lofty high ceilings above. This area opens up to the undercover alfresco area and enclosed yard. Ducted heating and cooling. Double lock up garage with internal access.