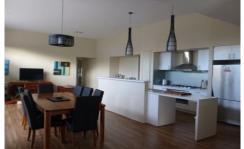

## \*\*\*APPLY BEFORE VIEWING\*\*\*

This four bedroom home is located in the popular Riverside Estate. The home features a spacious master bedroom with walk in robe and ensuite, and all other rooms have built in robes. The modern kitchen with a chef's five burner gas cook top, also has a dishwasher and breakfast bar. The adjoining open plan meals area and family room boast floating floorboards underfoot and lofty high ceilings above. This area opens up to the undercover alfresco area and enclosed yard. Ducted heating and cooling. Double lock up garage with internal access.