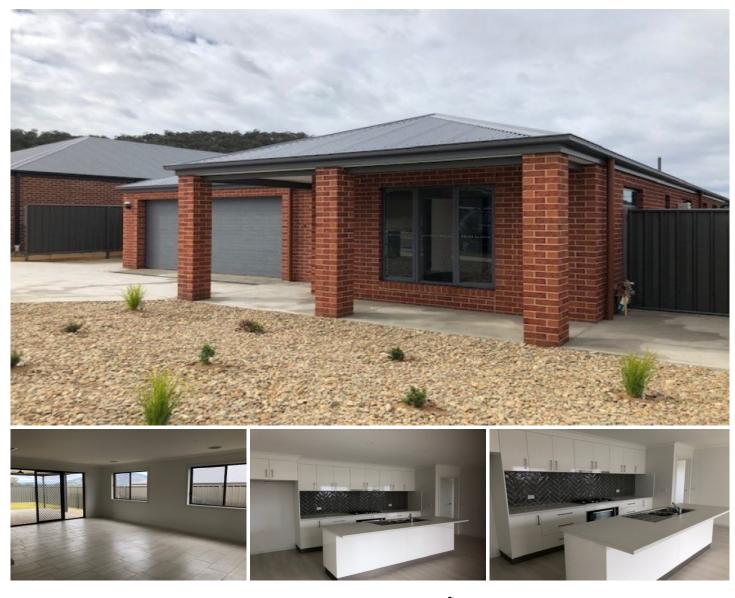

## 12 Queensberry Road Leneva VIC

## \*\*\*APPLY BEFORE VIEWING\*\*\*

This quality built new family home is being offered for the first time. Situated in a new estate it comprises of 4 large bedrooms, main with a walk-in wardrobe and ensuite with double vanity. There are two main separate large living areas with one of them open planned with cooking and entertaining. The sleek modern kitchen has gas cooking, dishwasher and walk-in pantry. The outside has a pergola area with ceiling fan, flat large backyard, double garage and concrete side area with double lockable gates to house caravan, trailer etc. This house will not last long.