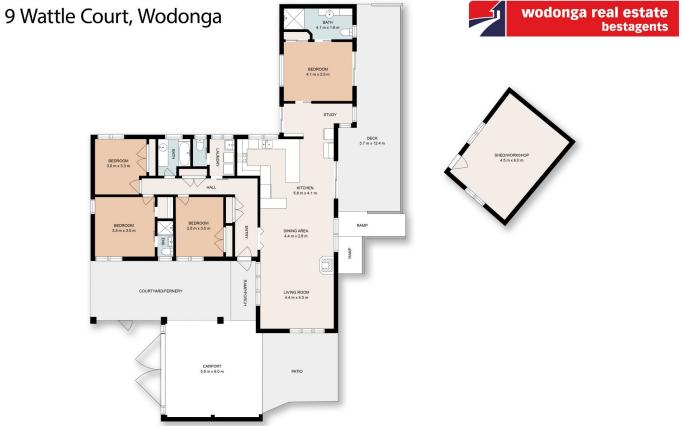

? The master bedroom with en-suite, walk in robe and ceiling fan

? Bedrooms two and three with built in robes and ceiling fans

? Bedroom four with built in robe, ceiling fan and en-suite that doubles as a disability bathroom

? Clever study nook

? Comforts of combustion wood heating, gas heating, two split systems and ceiling fans

? Secure double carport with rear access for extra vehicles ? Very neat 918m<sup>2</sup> allotment approx. with powered shed and paved courtyard

**Clinton Harvey** 0260 561 888

This floor plan including dimensions are approximate and are for illustrative purposes only and should be used purely as a guide. No guarantee can be given to accuracy of the information contained, and interested parties should conduct their own enquires.