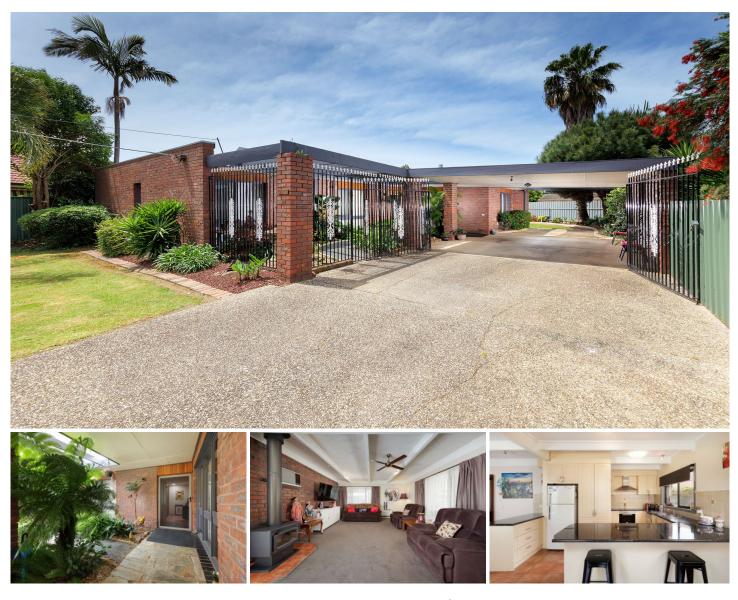

## 9 Wattle Court Wodonga VIC

A genuine family pleaser with a large open plan of kitchen, dining and lounge room that spills effortlessly outside to an attractive outdoor pergola.

The quality features are endless but some include:

? The master bedroom with en-suite, walk in robe and ceiling fan

? Bedrooms two and three with built in robes and ceiling fans

? Bedroom four with built in robe, ceiling fan and en-suite that doubles as a disability bathroom

? Clever study nook

? Comforts of combustion wood heating, gas heating, two split systems and ceiling fans

? Secure double carport with rear access for extra vehicles ? Very neat 918m<sup>2</sup> allotment approx. with powered shed and paved courtyard

? Located in a quiet court in the absolute centre of