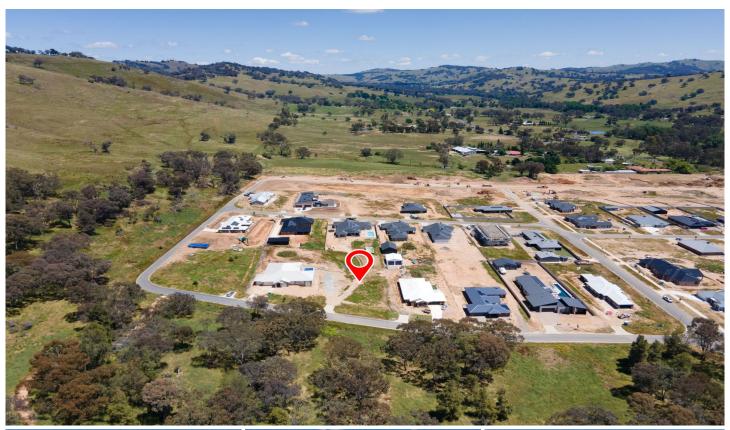

## 10 Rainbird Circuit Huon Creek VIC

When choosing a parcel to call your own we tend to look for the big ticket must haves.

Location, privacy, parcel size to suit and impeccable view. All these expectations are met with this brilliant, titled allotment delivering nothing but the best of all worlds.

This elevated allotment is complimented with brilliant views of undulating hills and is perfect for the family that just wants to step out into nature without being too far away from town.

Huon Creek holds prestige and has being developed to be sought after by offering a premium lifestyle on large allotment to create a bigger living experience.

Be prepared to create and love where you live.

Follow the link for directions:

https://www.google.com.au/maps/search/10+rainbird+circuit+huon+creek/@-36.157406,146.8541406,547m/data=!3m

**Price** : \$ 420,000 **Land Size** : 2052 sqm