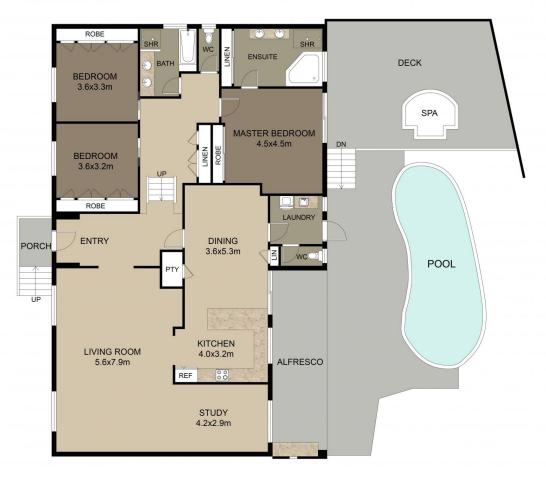

## 9 Carlisle Crescent Wodonga VIC

An upmarket three bedroom home on the top level plus a separate self-contained one bedroom residence downstairs offers the flexibility for blended families, a teenagers or relations option, a guests room or a rental income option.

The upper level comprises three large bedrooms, luxury en-suite to main bedroom, spacious light filled lounge with views over Wodonga, study or utility room and simply beautiful kitchen that makes entertaining easy outdoors. The glorious pool and extras outside is a true escape to relaxation and is a certain magnet for family and friends. The cosy residence downstairs offers its own kitchen, single bedroom and bathroom/laundry.

**View**: https://www.wodongarealestate.com.au/sale

/vic/north-eastern/wodonga/residential/hous

e/7298161

**Clinton Harvey** 0260 561 888

GROUND FLOOR

FIRST FLOOR

This floor plan including furniture, fixture measurements and dimensions are approximate and for illustrative purposes only. BoxBrownie.com gives no guarantee, warranty or representation as to the accuracy and layout. All enquiries must be directed to the agent, vendor or party representing this floor plan.