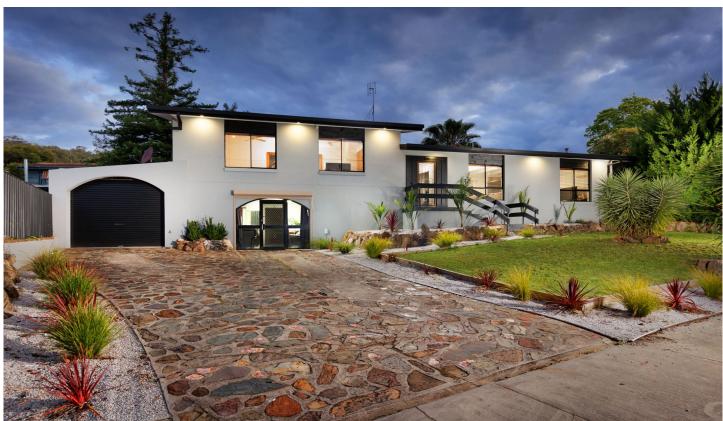

## 9 Carlisle Crescent Wodonga VIC

An upmarket three bedroom home on the top level plus a separate self-contained one bedroom residence downstairs offers the flexibility for blended families, a teenagers or relations option, a guests room or a rental income option.

Presenting a prestige location surrounded by magnificent properties, close proximity to schools and shops and within minutes to the heart of Wodonga, this grand home is sure to impress.

4 🕒 3 🖺 1 🗬

Land Size: 797 sqm