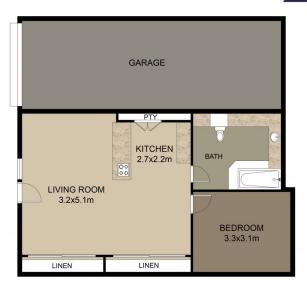

## 9 Carlisle Crescent Wodonga VIC

An upmarket three bedroom home on the top level plus a separate self-contained one bedroom residence downstairs offers the flexibility for blended families, a teenagers or relations option, a guests room or a rental income option.

The upper level comprises three large bedrooms, luxury en-suite to main bedroom, spacious light filled lounge with views over Wodonga, study or utility room and simply beautiful kitchen that makes entertaining easy outdoors. The glorious pool and extras outside is a true escape to relaxation and is a certain magnet for family and friends. The cosy residence downstairs offers its own kitchen, single bedroom and bathroom/laundry.

**View**: https://www.wodongarealestate.com.au/sale

/vic/north-eastern/wodonga/residential/hous

e/7298161

**Clinton Harvey** 0260 561 888

GROUND FLOOR

FIRST FLOOR

This floor plan including furniture, fixture measurements and dimensions are approximate and for illustrative purposes only. BoxBrownie.com gives no guarantee, warranty or representation as to the accuracy and layout. All enquiries must be directed to the agent, vendor or party representing this floor plan.