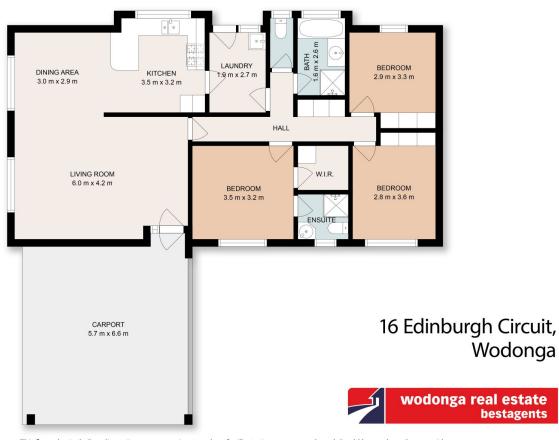

e/7320463

- Land Size : 869 sqm View : https://wv
  - : https://www.wodongarealestate.com.au/sale /vic/north-eastern/wodonga/residential/hous

Kiley Law 0260 561 888

This floor plan including dimensions are approximate and are for illustrative purposes only and should be used purely as a guide. No guarantee can be given to accuracy of the information contained, and interested parties should conduct their own enquires.