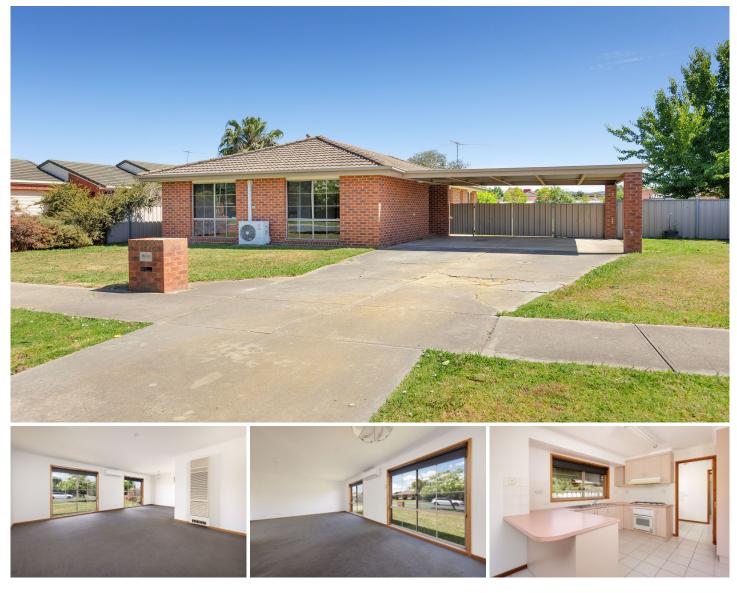

## 16 Edinburgh Circuit Wodonga VIC

Set on a generous 869m<sup>2</sup> approx. allotment, this neat brick home is perfect for first home buyers, families, investors and alike.

Features include:

? Three bedrooms with ensuite and walk in robe to the master

- ? Freshly painted walls and ceilings
- ? Kitchen with ample storage
- ? Generous living/dining area
- ? Split system heating/cooling plus gas heating
- ? Double carport with double gate access to the rear yard

This property offers a generous yard big enough for a shed or pool or both, so move fast or you might miss out.

For investor, the expected rental return is \$400 to \$450 per

3 🛤 2 🚰 2 🚘

| Ρ  | rice    |    | : \$ 439,888 |
|----|---------|----|--------------|
| 1. | اہ مر م | 0: | . 0.00       |