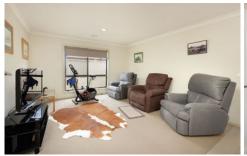

## 38 Peeler Street Wodonga VIC

Constructed by renowned local builder John Sechold this tidy home will endure with its craftmanship. Some of the top shelf features include:

- ? High gloss kitchen with 900mm stainless steel oven, cooktop, and dishwasher
- ? Two spacious living zones of lounge and separate tiled family room
- ? Master bedroom with en-suite and walk in robe
- ? Comforts of gas ducted heating and evaporative cooling throughout
- ? Good size alfresco area for entertaining
- ? Double lock up garage with remote and internal access
- ? Private and secure low maintenance 512m² allotment
- ? Side/rear yard access