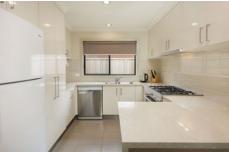

## 38 Peeler Street Wodonga VIC

Constructed by renowned local builder John Sechold this tidy home will endure with its craftmanship. Some of the top shelf features include:

- ? High gloss kitchen with 900mm stainless steel oven, cooktop, and dishwasher
- ? Two spacious living zones of lounge and separate tiled family room
- ? Master bedroom with en-suite and walk in robe
- ? Comforts of gas ducted heating and evaporative cooling throughout
- ? Good size alfresco area for entertaining
- ? Double lock up garage with remote and internal access
- ? Private and secure low maintenance 512m² allotment
- ? Side/rear yard access