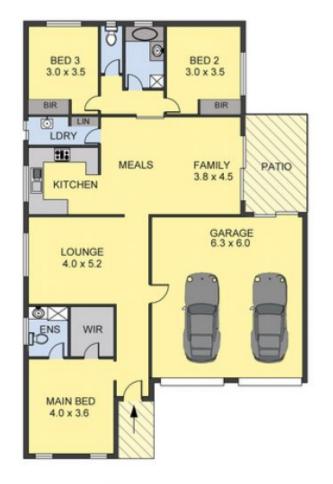

## 38 Peeler Street Wodonga VIC

Constructed by renowned local builder John Sechold this tidy home will endure with its craftmanship. Some of the top shelf features include:

- ? High gloss kitchen with 900mm stainless steel oven, cooktop, and dishwasher
- ? Two spacious living zones of lounge and separate tiled family room
- ? Master bedroom with en-suite and walk in robe
- ? Comforts of gas ducted heating and evaporative cooling throughout
- ? Good size alfresco area for entertaining
- ? Double lock up garage with remote and internal access
- ? Private and secure low maintenance 512m² allotment
- ? Side/rear yard access

e/7325131

Clinton Harvey 0260 561 888

Scale in metres, Indicative only Dimensions are approximate. All inforamation contained herein is gathered from sources we believe to be reliable However we cannot purartise its accuracy. AREA

LIVING : 120.00 sq.m(Approx)

GARAGE : 37.80 sq.m(Approx)

ENTRANCE/PATIO : 11.00 sq.m(Approx)

N

38 PEELER