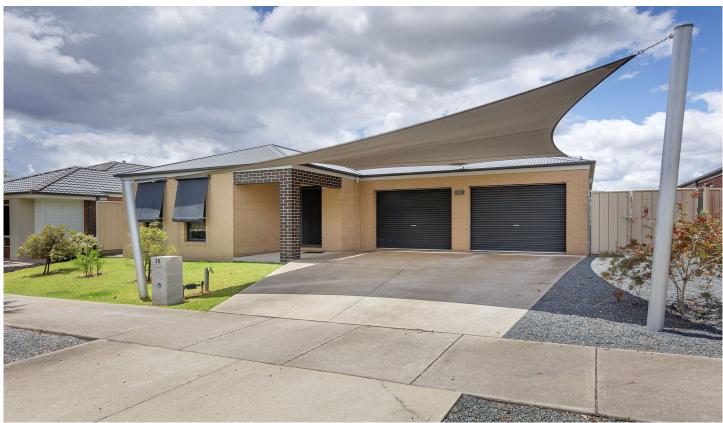

## 38 Peeler Street Wodonga VIC

Constructed by renowned local builder John Sechold this tidy home will endure with its craftmanship. Some of the top shelf features include:

- ? High gloss kitchen with 900mm stainless steel oven, cooktop, and dishwasher
- ? Two spacious living zones of lounge and separate tiled family room
- ? Master bedroom with en-suite and walk in robe
- ? Comforts of gas ducted heating and evaporative cooling throughout
- ? Good size alfresco area for entertaining
- ? Double lock up garage with remote and internal access
- ? Private and secure low maintenance 512m² allotment
- ? Side/rear yard access

For investors expected rental return of \$450 - \$480 per

3 😕 2 🔓 2 🖨

**Price** : \$ 485,000 **Land Size** : 512 sqm

**View**: https://www.wodongarealestate.com.au/sale

/vic/north-eastern/wodonga/residential/hous