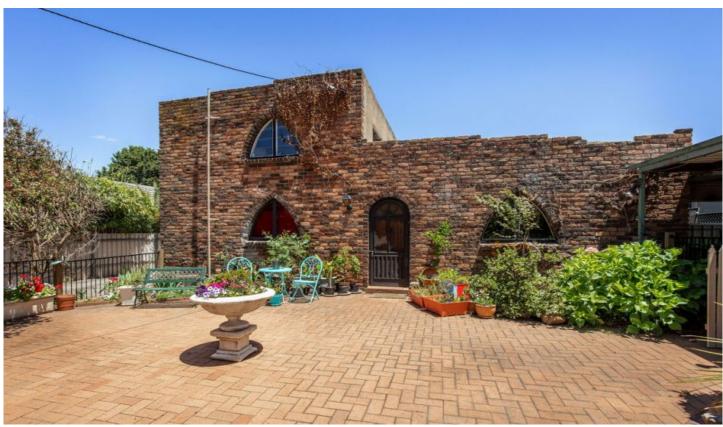

## 1/553 Lyne Street Lavington NSW

This is no ordinary townhouse!

A solid brick home with modern comforts retaining an element of the period charm.

## Features Include:

- ? 2 Bedrooms with new carpet
- ? Second living area or third bedroom
- ? Renovated bathroom
- ? Updated kitchen with gas cooktop and electric oven
- ? Mezzanine level for extra room or study area
- ? Private front enclosed paved courtyard
- ? Carport with additional car space and outdoor undercover area