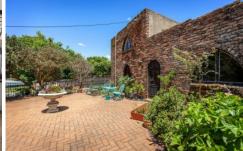

## 1/553 Lyne Street Lavington NSW

This is no ordinary townhouse!

A solid brick home with modern comforts retaining an element of the period charm.

## Features Include:

- ? 2 Bedrooms with new carpet
- ? Second living area or third bedroom
- ? Renovated bathroom
- ? Updated kitchen with gas cooktop and electric oven
- ? Mezzanine level for extra room or study area
- ? Private front enclosed paved courtyard
- ? Carport with additional car space and outdoor undercover area