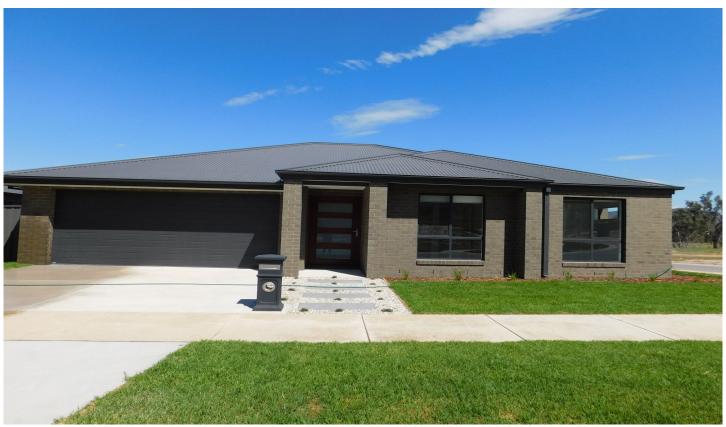

## 9 Sargeant Street Killara VIC

## \*\*\* APPLY BEFORE VIEWING \*\*\*

This sleek & modern three bedroom home is located in the beautiful and sought after Riverside Estate in Killara. Tastefully designed throughout with ducted heating and cooling, three good size bedrooms, two bathrooms and a spacious living room, you will have all the space you need. Boasting a large 5 burner stove top/oven with a large walk in pantry, you will be set for all your entertaining needs. Out the back you have a fully fenced backyard with low maintenance gardens and the corner block allows side access with double gates for caravan or trailer. The double garage has remotes as well as internal access. Hurry because this property won't last long!

3 🚑 2 🚍 2 😭

Land Size: 515 sqm

View : https://www.wodongarealestate.com.au/leas

e/vic/north-eastern/killara/residential/house/

7336408

Krystal Hyland 0260 561 888