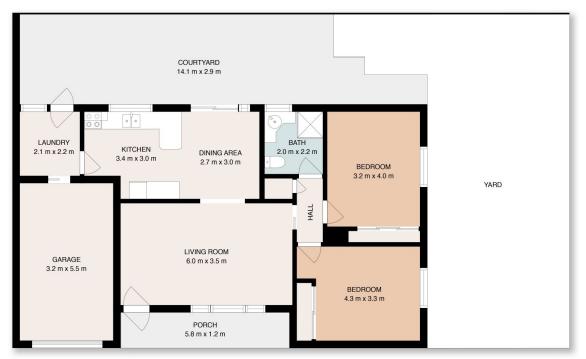

## 2/3 Forde Court Wodonga VIC

Tucked away in a sought after quiet court this well presented unit is close to schools, shops, transport and the Wodonga Leisure Centre.

Featuring two large bedrooms with built in robes, spacious lounge, all gas kitchen, comforts of gas wall furnace and evaporative cooling throughout, single garage with remote and internal access, plus good size 293m² approx. low maintenance yard.

## 2/3 Forde Court, Wodonga

This floor plan including dimensions are approximate and are for illustrative purposes only and should be used purely as a guide. No guarantee can be given to accuracy of the information contained, and interested parties should conduct their own enquires.