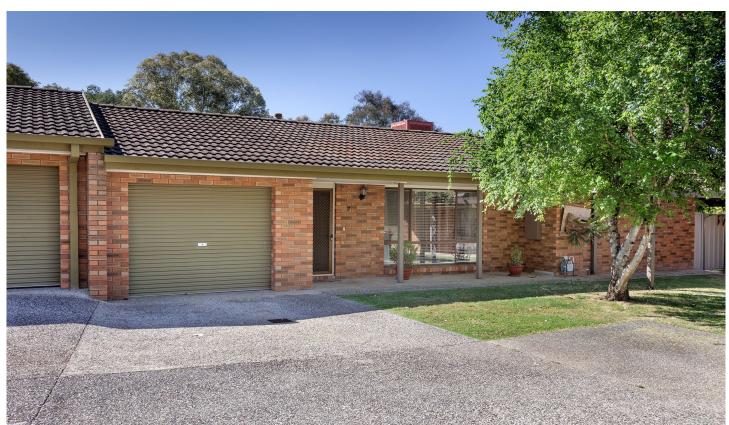

## 2/3 Forde Court Wodonga VIC

Tucked away in a sought after quiet court this well presented unit is close to schools, shops, transport and the Wodonga Leisure Centre.

Featuring two large bedrooms with built in robes, spacious lounge, all gas kitchen, comforts of gas wall furnace and evaporative cooling throughout, single garage with remote and internal access, plus good size 293m² approx. low maintenance yard.

2 📭 1 🖺 1 🖨

**Price** : \$ 309,500 **Land Size** : 293 sqm

View: https://www.wodongarealestate.com.au/sale

/vic/north-eastern/wodonga/residential/unit/7

342599

Clinton Harvey 0260 561 888