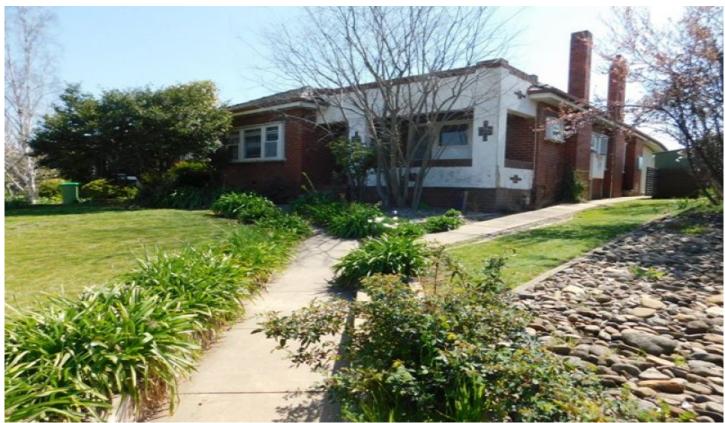

348 Centenary Street East Albury NSW

## \*\*\*APPLY BEFORE VIEWING\*\*\*

This charming centrally located property is walking distance to Dean Street and has a large yard with landscaped gardens and easy rear access. This home has three good sized bedrooms, two with built in robes and a renovated bathroom. The updated kitchen has a modern appeal with stainless steel appliances, and is open plan to the dining and lounge rooms. Beautiful polished floorboards, Near new carpet and paint throughout. A separate sun room provides an additional living area, and opens out to the lovely designed back outdoor living area, with inbuilt fire place, along with a huge workshop and garage. The home features split system heating and cooling, ducted heating and wood fire.