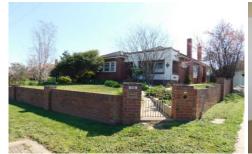

348 Centenary Street East Albury NSW

## \*\*\*APPLY BEFORE VIEWING\*\*\*

This charming centrally located property is walking distance to Dean Street and has a large yard with landscaped gardens and easy rear access. This home has three good sized bedrooms, two with built in robes and a renovated bathroom. The updated kitchen has a modern appeal with stainless steel appliances, and is open plan to the dining and lounge rooms. Beautiful polished floorboards, Near new carpet and paint throughout. A separate sun room provides an additional living area, and opens out to the lovely designed back outdoor living area, with inbuilt fire place, along with a huge workshop and garage. The home features split system heating and cooling, ducted heating and wood fire.