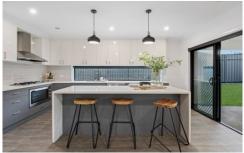

As you walk through the front door, you will be greeted by a spacious and open hallway leading to a large space perfect for entertaining guests or simply relaxing with your loved ones. The modern kitchen is a chef's dream, featuring updated and stylish appliances, gas ducted heating and ducted cooling.