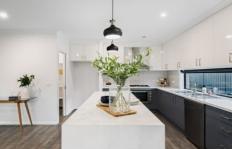

As you walk through the front door, you will be greeted by a spacious and open hallway leading to a large space perfect for entertaining guests or simply relaxing with your loved ones. The modern kitchen is a chef's dream, featuring updated and stylish appliances, gas ducted heating and ducted cooling.