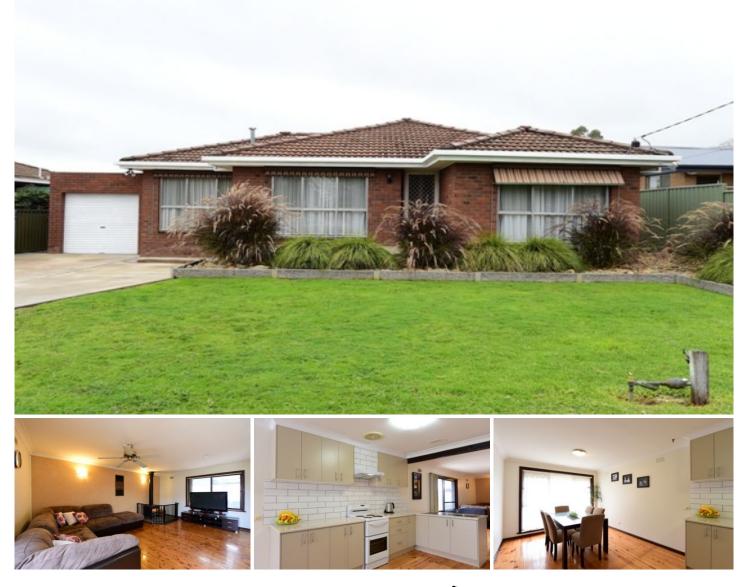

## **13 Tourmaline Drive Wodonga VIC**

## \*\*\*APPLY BEFORE VIEWING\*\*\*

This four bedroom home with walk in robe to master bedroom and built in robes to the other bedrooms. The functional kitchen and meals area adjoin the large living area which then flows onto the undercover outdoor deck perfect for summer! Wood heating and air conditioning, new split system being installed (plus ceiling fans through-out) The backyard is enclosed with a 5 x 6 lock up powered work shed plus a single lock up carport. Close to schools, shops and sporting facilities, it is a must to inspect.