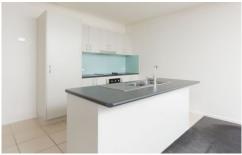

## 14 Inwood Crescent Wodonga VIC

This neatly presented home offers added potential with some improvements.

Many of the quality features include -

- \* Three bedrooms, main with ensuite and walk in wardrobe
- \* Generous open plan living with split system heating/cooling
- \* Electric kitchen with dishwasher
- \* Full bathroom with separate toilet
- \* New carpet is being installed
- \* Double garage with internal and external access
- \* Low maintenance (approx) 400m² allotment
- \* Garden shed to store all your gardening equipment
- \* Vacant and move in ready
- \* For investor, the expected rental return is \$400 \$420 per week in the current market