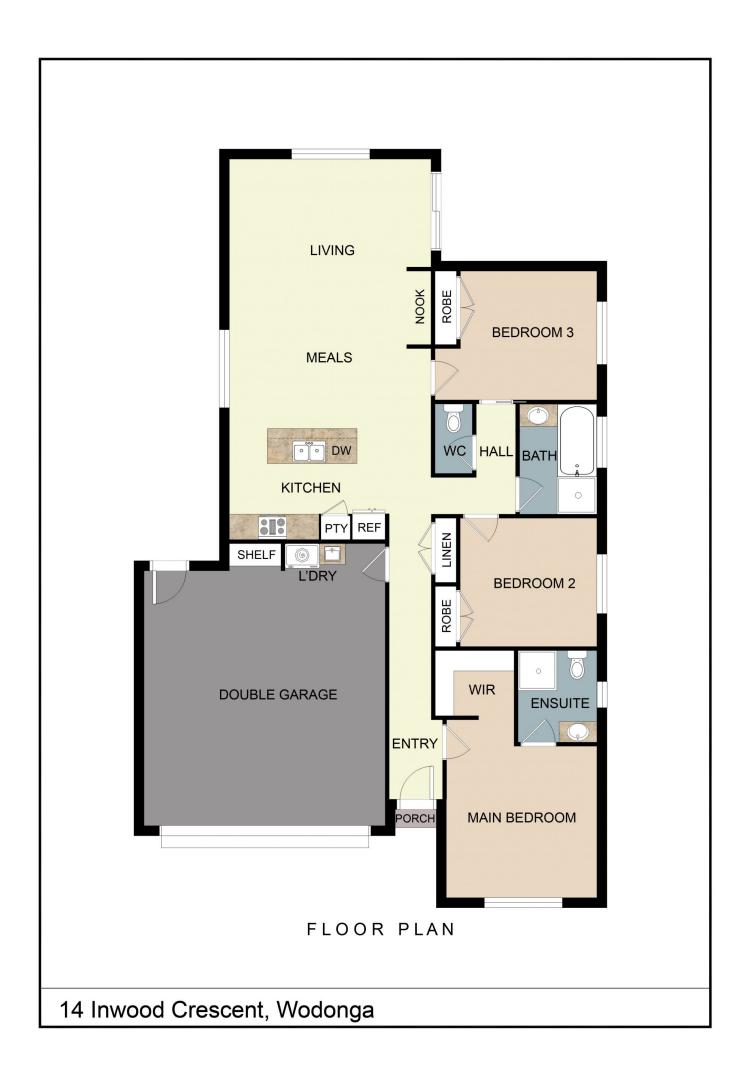

## 14 Inwood Crescent Wodonga VIC

This neatly presented home offers added potential with some improvements.

Many of the quality features include -

- \* Three bedrooms, main with ensuite and walk in wardrobe
- \* Generous open plan living with split system heating/cooling
- \* Electric kitchen with dishwasher
- \* Full bathroom with separate toilet
- \* New carpet is being installed
- \* Double garage with internal and external access
- \* Low maintenance (approx) 400m² allotment
- \* Garden shed to store all your gardening equipment
- \* Vacant and move in ready
- \* For investor, the expected rental return is \$400 \$420 per week in the current market