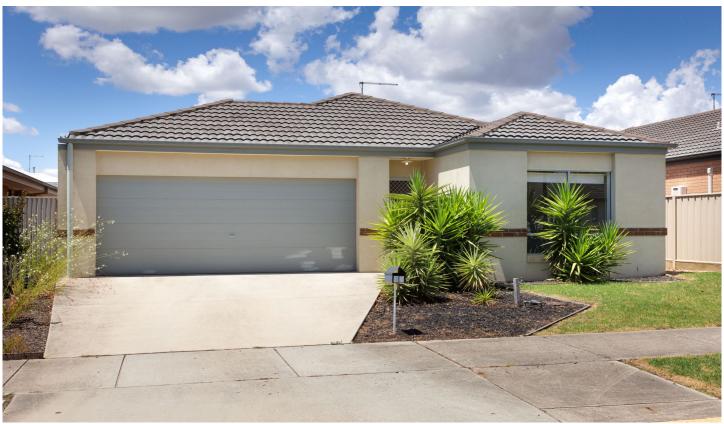

## 14 Inwood Crescent Wodonga VIC

This neatly presented home offers added potential with some improvements.

Many of the quality features include -

- \* Three bedrooms, main with ensuite and walk in wardrobe
- \* Generous open plan living with split system heating/cooling
- \* Electric kitchen with dishwasher
- \* Full bathroom with separate toilet
- \* New carpet is being installed
- \* Double garage with internal and external access
- \* Low maintenance (approx) 400m² allotment
- \* Garden shed to store all your gardening equipment
- \* Vacant and move in ready
- \* For investor, the expected rental return is \$400 \$420 per week in the current market

Close to the White Box Rise shopping precinct and Primary

3 🚑 2 🚔 2 🖨

**Price** : \$ 465,000 **Land Size** : 400 sqm

**View**: https://www.wodongarealestate.com.au/sale

/vic/north-eastern/wodonga/residential/hous