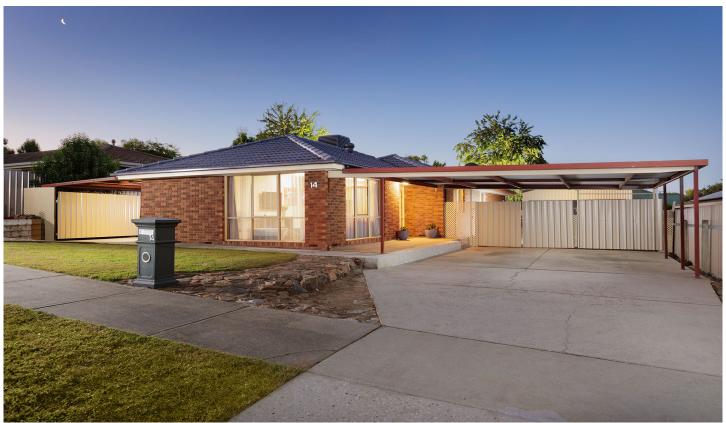

## 14 Scullin Court Wodonga VIC

Welcome to this beautifully updated three-bedroom, two-bathroom home in the sought-after neighbourhood of Federation Park in Wodonga. This home features new flooring and a clever floor plan, making the most of every inch of space.

The dual rear yard access allows for ample storage space in the large shed, and the family-sized yard is perfect for outdoor activities. The secure court provides peace of mind for families with children or pets.

One of the highlights of this home is the concreted, covered alfresco area. This space is ideal for enjoying summer evenings or hosting Christmas functions with family and friends. The alfresco area has plenty of space for outdoor seating and entertaining, providing the perfect spot to enjoy the beautiful Wodonga weather.

This property is conveniently located near shops, schools, and walking trails, making it the perfect location for families

3 🕮 2 🟪 2 🖨

**Price** : \$ 499,000 **Land Size** : 702 sgm

View : https://www.wodongarealestate.com.au/sale