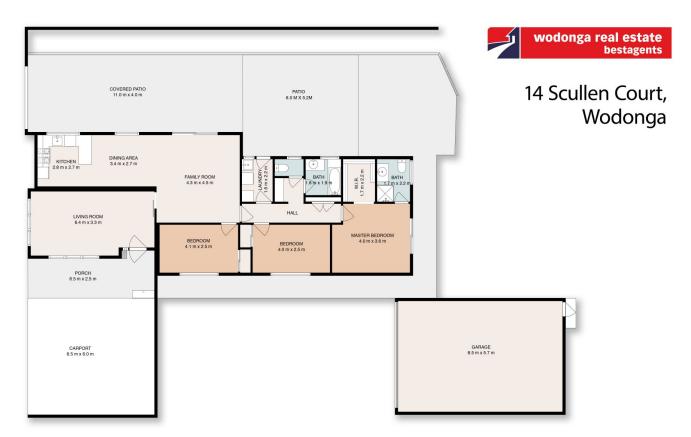

## 14 Scullin Court Wodonga VIC

Welcome to this beautifully updated three-bedroom, two-bathroom home in the sought-after neighbourhood of Federation Park in Wodonga. This home features new flooring and a clever floor plan, making the most of every inch of space.

/vic/north-eastern/wodonga/residential/hous

e/7449639

Clint IIsley 0260 561 888

This floor plan including dimensions are approximate and are for illustrative purposes only and should be used purely as a guide. No guarantee can be given to accuracy of the information contained, and interested parties should conduct their own enquires.