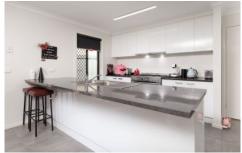

The property includes four bedrooms, two bathrooms, two separate living areas with a modern kitchen including a double kitchen sink, five burner gas upright stove, rangehood, dishwasher, walk-in pantry, rear undercover pergola, .