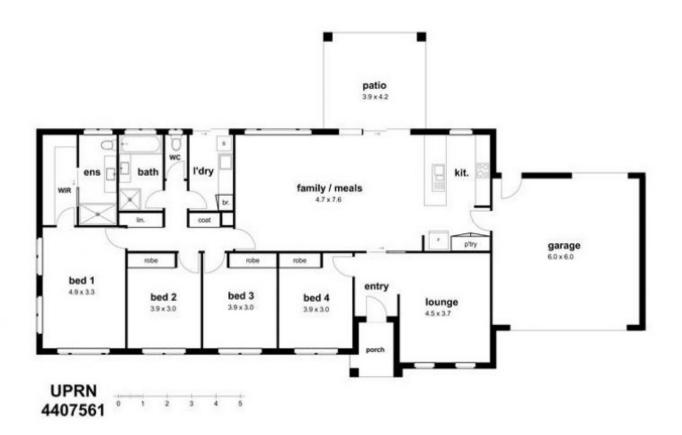

The property includes four bedrooms, two bathrooms, two separate living areas with a modern kitchen including a double kitchen sink, five burner gas upright stove, rangehood, dishwasher, walk-in pantry, rear undercover pergola, .

ducted gas heating and cooling and gas hot water with low

4 🕒 2 🔓 2 🖨

Land Size: 761 sqm

**View**: https://www.wodongarealestate.com.au/sale

/vic/north-eastern/wodonga/residential/hous

e/7464439

Silviya Saric 0260 561 888