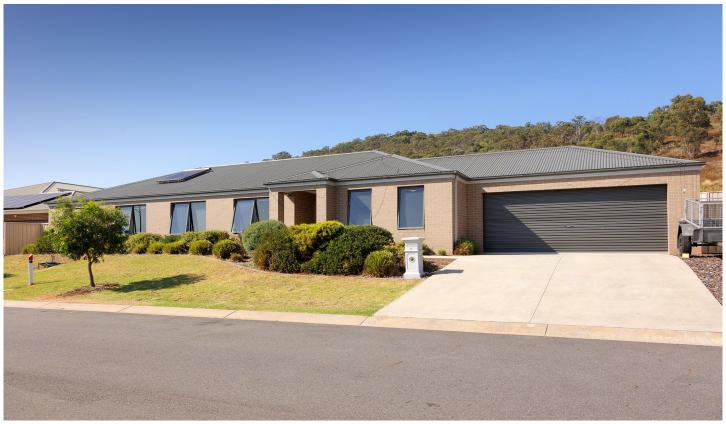

This 2017 built single storey conventional dwelling of brick veneer construction with a colorbond corrugated iron roof on a 761m² (approx) allotment is on the high side of the road taking in the views of Wodonga below.

The property includes four bedrooms, two bathrooms, two separate living areas with a modern kitchen including a double kitchen sink, five burner gas upright stove, rangehood, dishwasher, walk-in pantry, rear undercover pergola, .

ducted gas heating and cooling and gas hot water with low

4 🕒 2 🔓 2 🖨

Land Size: 761 sqm

**View**: https://www.wodongarealestate.com.au/sale

/vic/north-eastern/wodonga/residential/hous

e/7464439

Silviya Saric 0260 561 888