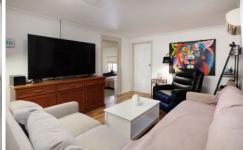

Main bathroom with shower over bath, laundry with second shower and toilet.

The sun filled lounge and second living areas both have split system heating and cooling.

4 🚐 2 🚍 2 🗬

Price : \$ 359,000 Land Size : 1979 sqm