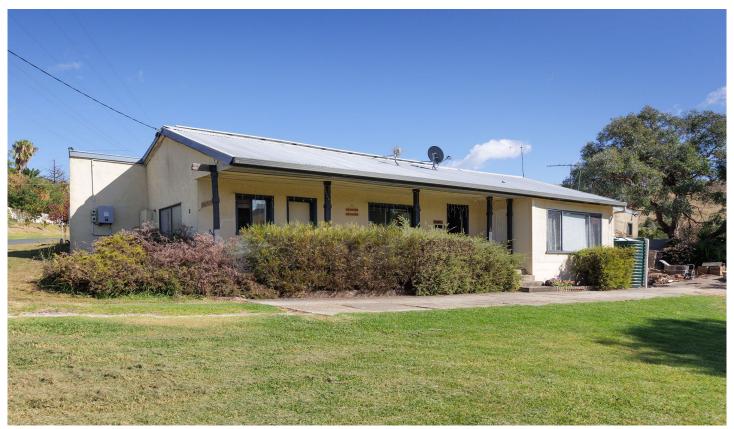

## 2 Beardmore Street Bethanga VIC

Introducing "Grevillea Cottage" - a four bedroom, 2 bathroom home featuring new floating floors in family room, hallway and main living areas.

With scenic hill views every day, the property offers a wonderful lifestyle opportunity in Bethanga, five minutes from Bellbridge, and approximately 30 minutes from Albury Wodonga.

The property is perfect as a rural escape and ideal to raise a family with country values on 1979m2 or just under half an acre of land.

The kitchen combines a modern Euromaid 900mm electric cooktop and oven with a massive walk-in pantry.