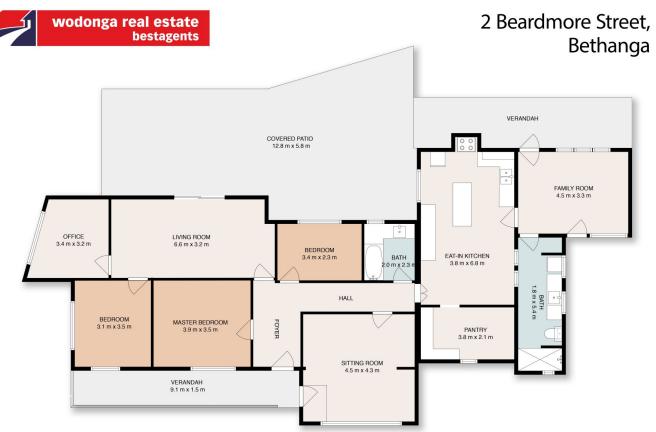

## 2 Beardmore Street Bethanga VIC

Introducing "Grevillea Cottage" - a four bedroom, 2 bathroom home featuring new floating floors in family room, hallway and main living areas.

With scenic hill views every day, the property offers a wonderful lifestyle opportunity in Bethanga, five minutes from Bellbridge, and approximately 30 minutes from Albury Wodonga.

The property is perfect as a rural escape and ideal to raise a family with country values on 1979m2 or just under half an acre of land.

The kitchen combines a modern Euromaid 900mm electric cooktop and oven with a massive walk-in pantry.

Main bathroom with shower over bath, laundry with second shower and toilet.

The sun filled lounge and second living areas both have split system heating and cooling.

4 🚐 2 🚍 2 🗬

Price : \$ 359,000 Land Size : 1979 sqm

**View** : https://www.wodongarealestate.com.au/sale /vic/north-eastern/bethanga/residential/hous

e/7483299

Silviya Saric 0260 561 888

This floor plan including dimensions are approximate and are for illustrative purposes only and should be used purely as a guide. No guarantee can be given to accuracy of the information contained, and interested parties should conduct their own enquires.