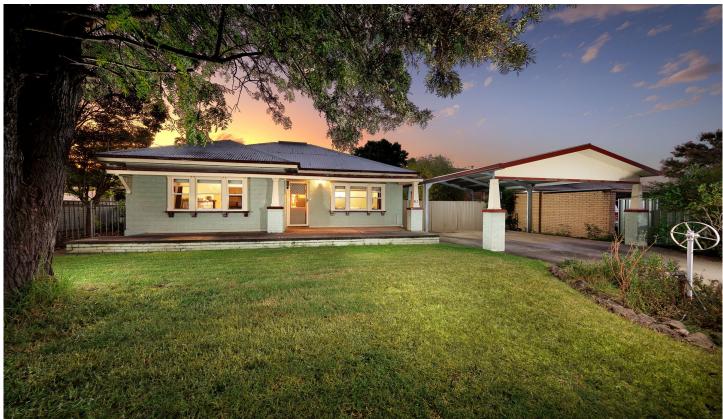

## 61 Charles Street Wodonga VIC

Choose to develop three to four units on this excellent land parcel of 1,157m<sup>2</sup> or further develop the existing home into a magnificent family residence.

Other options rest with one's creativity or needs, some of the quality features include:

- ? Inviting and warm lounge with character polished floor boards, decorative cornices and ceiling rose
- ? All electric kitchen with dishwasher
- ? Three bedrooms with built in robes
- ? Comforts of a split system and wall air conditioner
- ? Oversize lock up garage with additional storage
- ? Extras of an outdoor games room/bar, bungalow/utility room
- ? Previously let at \$350 per week with enormous scope to increase
- ? A quiet and sought after location in a no through street

3 🕮 1 📛 2 🖨

Price : \$ 550,000 Land Size : 1157 sqm

**View**: https://www.wodongarealestate.com.au/sale

/vic/north-eastern/wodonga/residential/hous

e/7486171

Clinton Harvey 0260 561 888