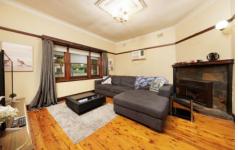

- ? Inviting and warm lounge with character polished floor boards, decorative cornices and ceiling rose
- ? All electric kitchen with dishwasher
- ? Three bedrooms with built in robes
- ? Comforts of a split system and wall air conditioner
- ? Oversize lock up garage with additional storage
- ? Extras of an outdoor games room/bar, bungalow/utility room
- ? Previously let at \$350 per week with enormous scope to increase
- ? A quiet and sought after location in a no through street