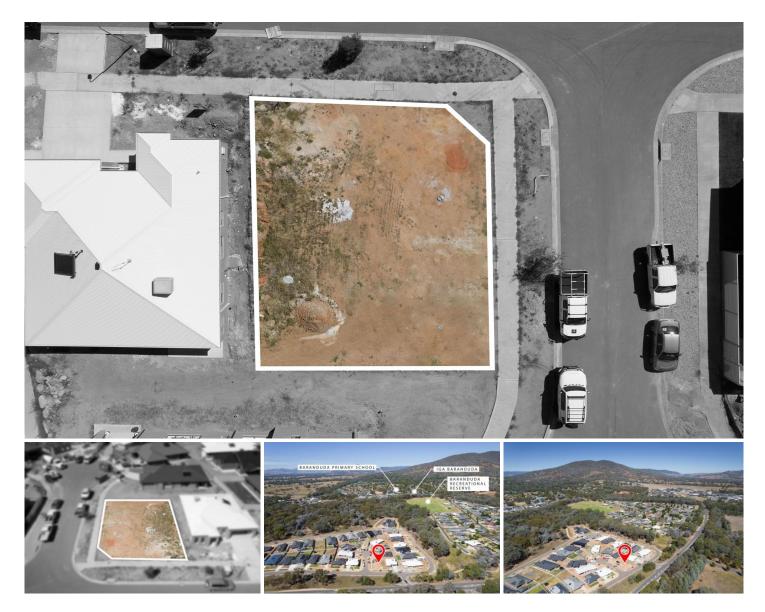

## 48 Hurley Circuit Baranduda VIC

Looking for the perfect parcel of land to build your dream home or investment property? Look no further than this stunning piece of land in the beautiful suburb of Baranduda!

Located just a short drive from Albury-Wodonga, this expansive block of land offers a rare opportunity to own a slice of paradise in one of the most sought-after areas in the region. With breathtaking views of the surrounding countryside and easy access to a range of local amenities, this is the perfect place to build your first home or invest in your future.

Whether you're a first-time buyer looking to take your first step onto the property ladder, or an experienced investor searching for the perfect opportunity to expand your portfolio, this is the perfect piece of land for you. With **Price** : \$ 170,000

Land Size : 373 sqm View : https://ww

: https://www.wodongarealestate.com.au/sale /vic/north-eastern/baranduda/residential/lan d/7505594

Clint IIsley 0260 561 888

Mark Rosevear 0260 561 888