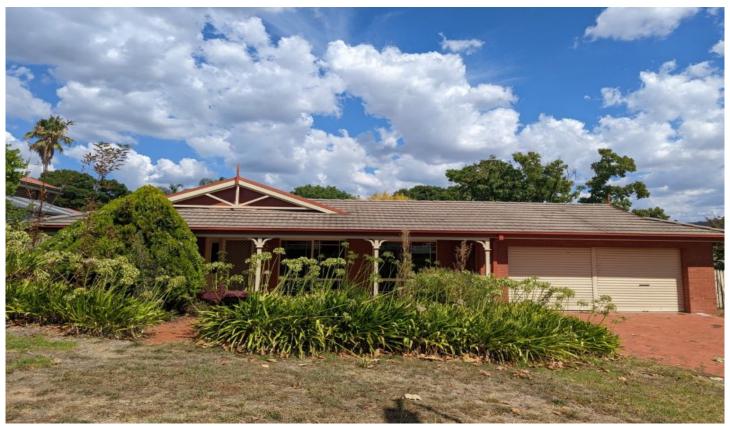

## 3 Dominic Drive Wodonga VIC

## \*\*\*APPLY BEFORE VIEWING\*\*\*

This well appointed family home has three bedrooms with a room off the master bedroom perfectly suited as either a parents retreat, study or even a nursery. The home has been freshly painted throughout with new blinds in the two generous sized separate living areas. The home features ducted heating and cooling throughout for year round comfort, kitchen with dishwasher, ample storage and electric cooking, ensuite and walk in robe off the master bedroom and built in robes to the two rear bedrooms. Externally there is a large enclosed yard, undercover pergola area and a remote double lock up garage. Located in the leafy Sanctuary Gardens Estate, this property will be well sort after.