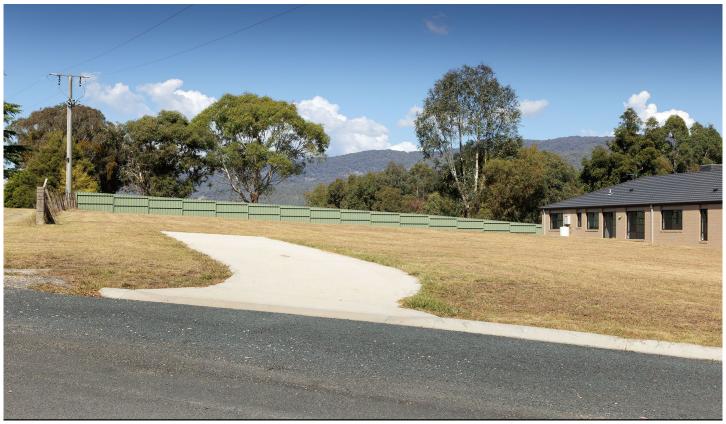

## 1 Benjamin Boulevard Tangambalanga VIC

Combining a rural view to the east and almost uninterrupted views of the distant hills this elevated and gently sloping block on 1219m² is build ready.

The left hand side and rear fences are complete and the right hand side fence is paid for and soon to be erected.

Featuring a double concrete driveway to the property boundary, all services connected and a more affordable outlay than Albury/Wodonga.

This thriving community offers within a close proximity the primary school, general store, butcher shop, pub, pool, recreation reserve and just a five minute drive to Lake Hume.

Located on the fringe of town, safely walk the dog and kids easterly along Gentle Road and take in the country

**Price** : \$ 250,000 **Land Size** : 1219 sqm

View : https://www.wodongarealestate.com.au/sale