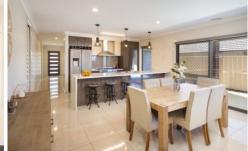

## \*\*\*APPLY BEFORE VIEWING\*\*\*

This 6-star energy rated modern family home is a stand out from the rest. High ceilings make the home feel comfortable and spacious. Four large bedrooms with built in robes. Master with ensuite and large shower, his and hers walk in robes. Open plan dining and living, plus second lounge room. Kitchen with gas cooking, 900mm oven, breakfast bar. Ducted gas heating and cooling for year-round comfort. Located within walking distance to Woolworths, Aldi, Schools, the 'Waves' swimming pool, walking tracks.