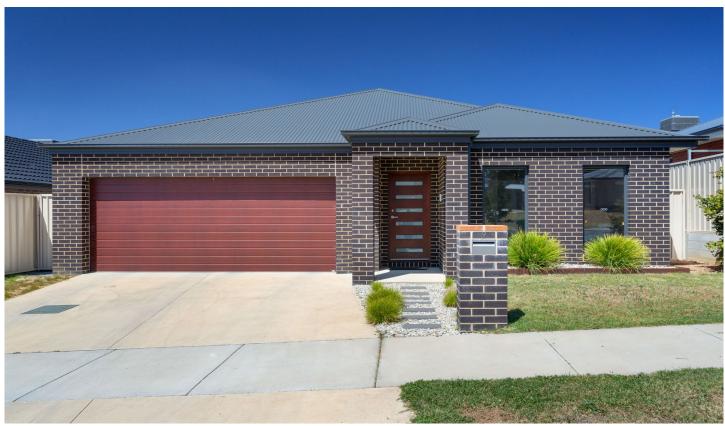

## 9 Gurney Crescent Wodonga VIC

## \*\*\*APPLY BEFORE VIEWING\*\*\*

This 6-star energy rated modern family home is a stand out from the rest. High ceilings make the home feel comfortable and spacious. Four large bedrooms with built in robes. Master with ensuite and large shower, his and hers walk in robes. Open plan dining and living, plus second lounge room. Kitchen with gas cooking, 900mm oven, breakfast bar. Ducted gas heating and cooling for year-round comfort. Located within walking distance to Woolworths, Aldi, Schools, the 'Waves' swimming pool, walking tracks.

4 🕒 2 📛 2 🖨

Land Size: 476 sqm

View : https://www.wodongarealestate.com.au/leas

e/vic/north-eastern/wodonga/residential/hou

se/7560558

**Renee Saunders** 0260 561 888