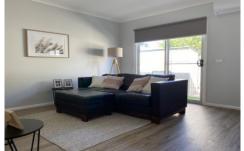

## \*\*\*APPLY BEFORE VIEWING\*\*\*

Wonderfully centrally situated near new one-bedroom townhouse. It features a front bedroom with built-in robe, combined bathroom and laundry with large oversized shower. Modern kitchen with gas cooktop, electric oven and dishwasher. The spacious living area has a split system heating and cooling and enough room outside to house small garden shed and water tank. Low maintenance yard and single carport finish this property off.