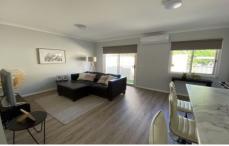

## \*\*\*APPLY BEFORE VIEWING\*\*\*

Wonderfully centrally situated near new one-bedroom townhouse. It features a front bedroom with built-in robe, combined bathroom and laundry with large oversized shower. Modern kitchen with gas cooktop, electric oven and dishwasher. The spacious living area has a split system heating and cooling and enough room outside to house small garden shed and water tank. Low maintenance yard and single carport finish this property off.