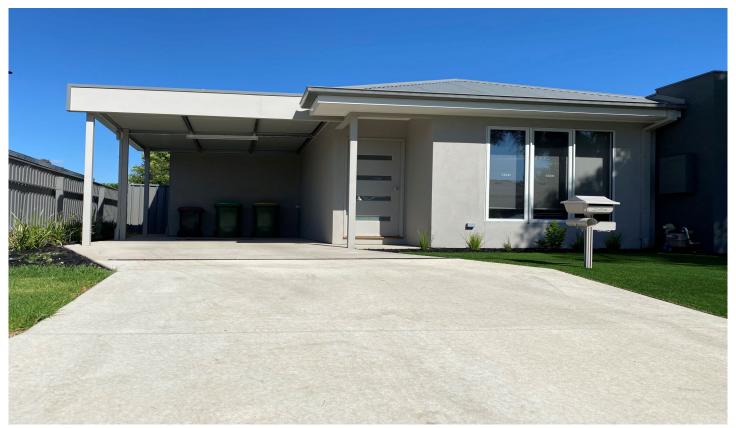

## 47 Beech Street Wodonga VIC

## \*\*\*APPLY BEFORE VIEWING\*\*\*

Wonderfully centrally situated near new one-bedroom townhouse. It features a front bedroom with built-in robe, combined bathroom and laundry with large oversized shower. Modern kitchen with gas cooktop, electric oven and dishwasher. The spacious living area has a split system heating and cooling and enough room outside to house small garden shed and water tank. Low maintenance yard and single carport finish this property off.