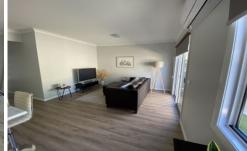

## \*\*\*APPLY BEFORE VIEWING\*\*\*

Wonderfully centrally situated near new one-bedroom townhouse. It features a front bedroom with built-in robe, combined bathroom and laundry with large oversized shower. Modern kitchen with gas cooktop, electric oven and dishwasher. The spacious living area has a split system heating and cooling and enough room outside to house small garden shed and water tank. Low maintenance yard and single carport finish this property off.