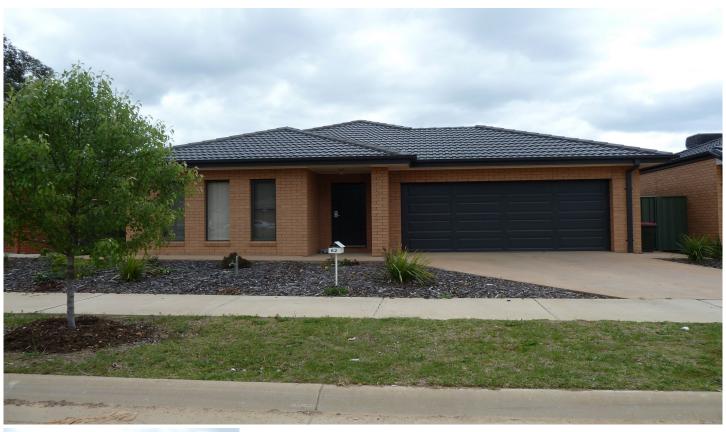

## 62 Victoria Cross Parade Wodonga VIC

Quality construction of over 18 squares of living space and finished in modern neutral tones this home is complete with a fully landscaped low maintenance 480m² allotment. Featuring 2.7m ceilings, ducted heating & evaporative cooling, kitchen with stainless steel appliances and ducted vacuum system. Ideally positioned within walking distance to the Woolworths Shopping complex, Southern Rise School, Waves Aquatic Centre and more.

3 📮 2 🔓 2 😭

Land Size: 480 sqm

**View**: https://www.wodongarealestate.com.au/sale

/vic/north-eastern/wodonga/residential/hous

e/7562911

**Clinton Harvey** 0260 561 888