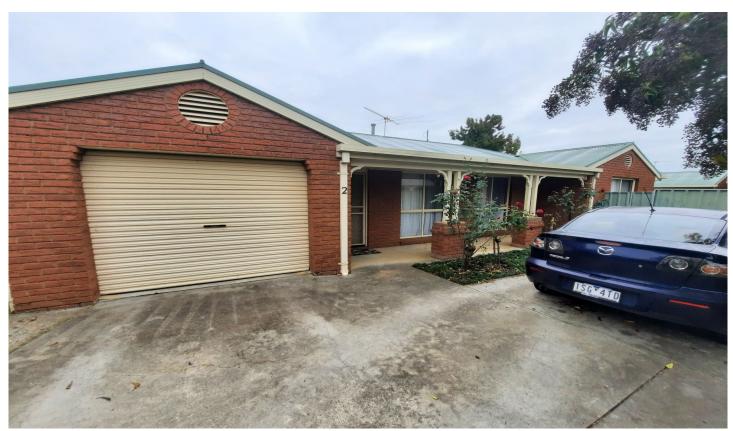

2/25 Emerald Avenue Wodonga VIC

## \*\*\*APPLY BEFORE VIEWING\*\*\*

Well-presented two bedroom unit close to Local Shopping Centre, public transport and schools. New carpet and vinyl floorboards. Features open plan living, spacious kitchen, built in robes to both bedrooms, gas heating, air conditioning and ceiling fans. There is a full bathroom, laundry with ample cupboard space and a single lock up garage with internal access. Outside to complete the property you will find a good size, low maintenance, secure yard. Only two units on the block.