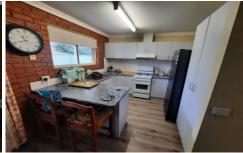

## \*\*\*APPLY BEFORE VIEWING\*\*\*

Well-presented two bedroom unit close to Local Shopping Centre, public transport and schools. New carpet and vinyl floorboards. Features open plan living, spacious kitchen, built in robes to both bedrooms, gas heating, air conditioning and ceiling fans. There is a full bathroom, laundry with ample cupboard space and a single lock up garage with internal access. Outside to complete the property you will find a good size, low maintenance, secure yard. Only two units on the block.