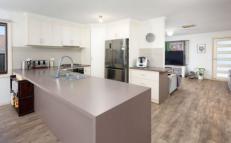

Some of the many quality features include:

- ? Entertainers kitchen with corner pantry, gas hot plates, electric oven & dishwasher
- ? Cosy lounge with a great flow to the whole home
- ? Main bedroom with a light filled bay window, en-suite, built in robe and ceiling fan
- ? Comforts of gas wall furnace and ducted evaporative cooling throughout
- ? Double enclosed carport with rear access
- ? Enormous pergola undercover area to relax/entertain with a wood heater
- ? Fantastic quiet court location close to shops, schools, transport, Leisure Centre and more