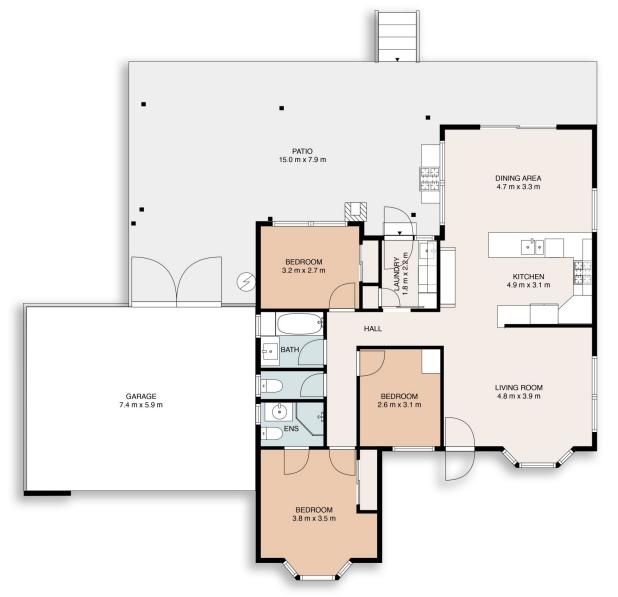

## 20 Billy Hughes Court Wodonga VIC

A sought after 12 x 6 metre she/man shed with a wood heater and 15 amp power is the icing on the cake for this neat three bedroom home on a generous  $895m^2$  allotment with rear access.

Some of the many quality features include:

- ? Entertainers kitchen with corner pantry, gas hot plates, electric oven & dishwasher
- ? Cosy lounge with a great flow to the whole home
- ? Main bedroom with a light filled bay window, en-suite, built in robe and ceiling fan
- ? Comforts of gas wall furnace and ducted evaporative cooling throughout
- ? Double enclosed carport with rear access
- ? Enormous pergola undercover area to relax/entertain with a wood heater
- ? Fantastic quiet court location close to shops, schools, transport, Leisure Centre and more

## 20 Billy Hughes Court, Wodonga

This floor plan including dimensions are approximate and are for illustrative purposes only and should be used purely as a guide. No guarantee can be given to accuracy of the information contained, and interested parties should conduct their own enquires.