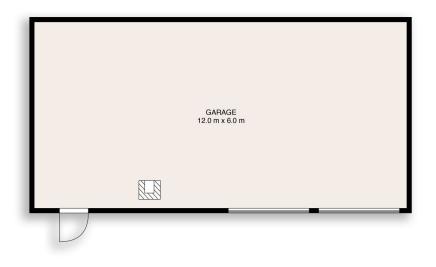

## 20 Billy Hughes Court Wodonga VIC

A sought after 12 x 6 metre she/man shed with a wood heater and 15 amp power is the icing on the cake for this neat three bedroom home on a generous  $895m^2$  allotment with rear access.

## 20 Billy Hughes Court, Wodonga

This floor plan including dimensions are approximate and are for illustrative purposes only and should be used purely as a guide. No guarantee can be given to accuracy of the information contained, and interested parties should conduct their own enquires.