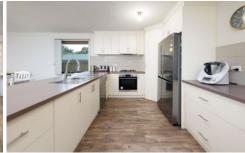

Some of the many quality features include:

- ? Entertainers kitchen with corner pantry, gas hot plates, electric oven & dishwasher
- ? Cosy lounge with a great flow to the whole home
- ? Main bedroom with a light filled bay window, en-suite, built in robe and ceiling fan
- ? Comforts of gas wall furnace and ducted evaporative cooling throughout
- ? Double enclosed carport with rear access
- ? Enormous pergola undercover area to relax/entertain with a wood heater
- ? Fantastic quiet court location close to shops, schools, transport, Leisure Centre and more