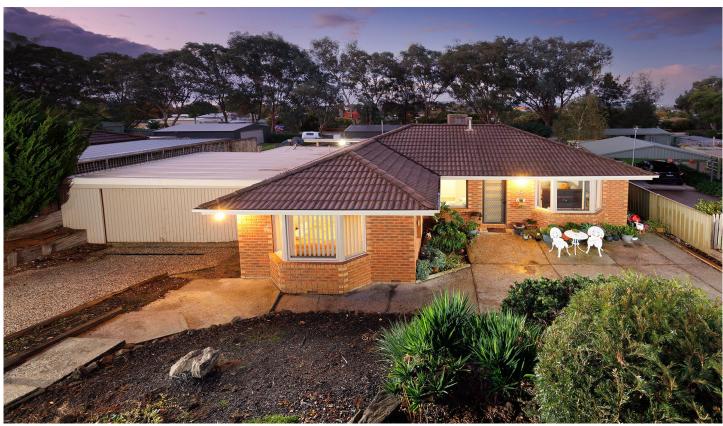

## 20 Billy Hughes Court Wodonga VIC

A sought after 12 x 6 metre she/man shed with a wood heater and 15 amp power is the icing on the cake for this neat three bedroom home on a generous  $895m^2$  allotment with rear access.

Some of the many quality features include:

- ? Entertainers kitchen with corner pantry, gas hot plates, electric oven & dishwasher
- ? Cosy lounge with a great flow to the whole home
- ? Main bedroom with a light filled bay window, en-suite, built in robe and ceiling fan
- ? Comforts of gas wall furnace and ducted evaporative cooling throughout
- ? Double enclosed carport with rear access
- ? Enormous pergola undercover area to relax/entertain with a wood heater
- ? Fantastic quiet court location close to shops, schools, transport, Leisure Centre and more