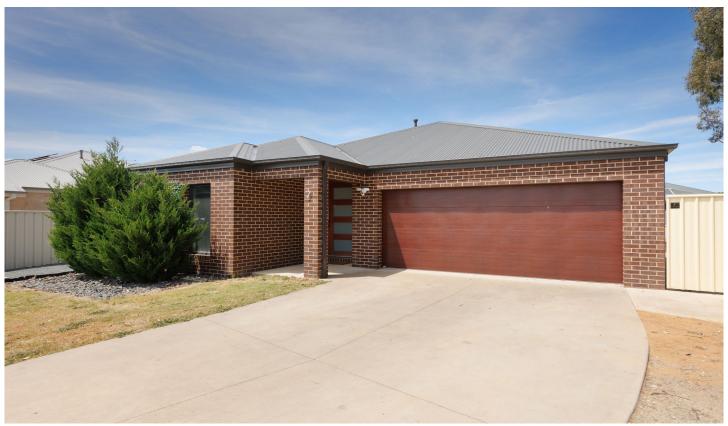

## 7 Ashburton Circuit Wodonga VIC

Three Living Zones & 7 x 6 Metre Shed!

Nestled next door to a quiet reserve, this modern family home caters for multiple family dynamics and is packed with quality features.

Some of the many premium appointments include-

- ? Three spacious living zones of family and lounge rooms, kids retreat/activity room
- ? Superb two pak kitchen with butler's pantry
- ? Main bedroom with twin walk in robes plus double vanity to ensuite
- ? Comforts of gas ducted heating and evaporative cooling throughout
- ? Inviting alfresco area with natural gas point perfect to let the good times roll
- ? Double garage with remote and internal access