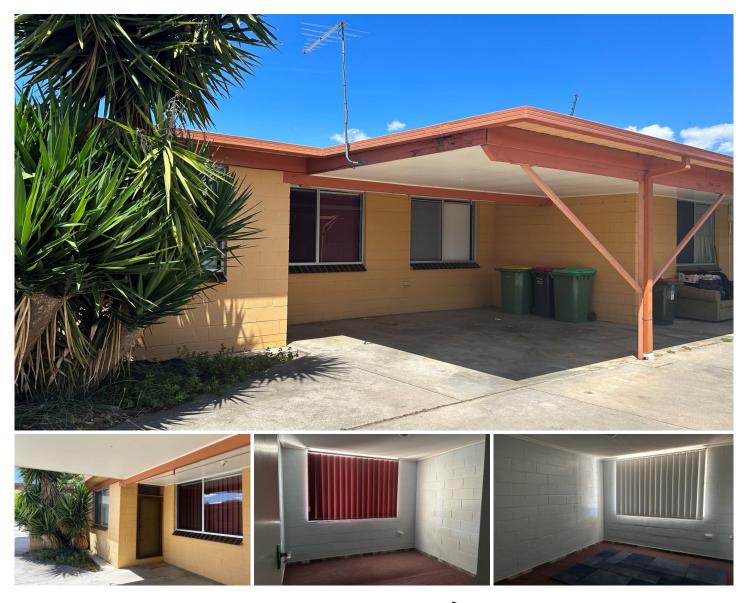

## 3/193 Plummer Street Albury NSW

## Only minutes from Central Albury

Located only minutes from Central Albury, this unit comprises large open plan living, large kitchen with plenty of bench and cupboard space, gas heating, split system, queen sized bedrooms with built in robes, separate toilet, separate good sized laundry, separate bathroom plus rear courtyard and single carport. This property offers large living for a unit and must be inspected to appreciate its features.