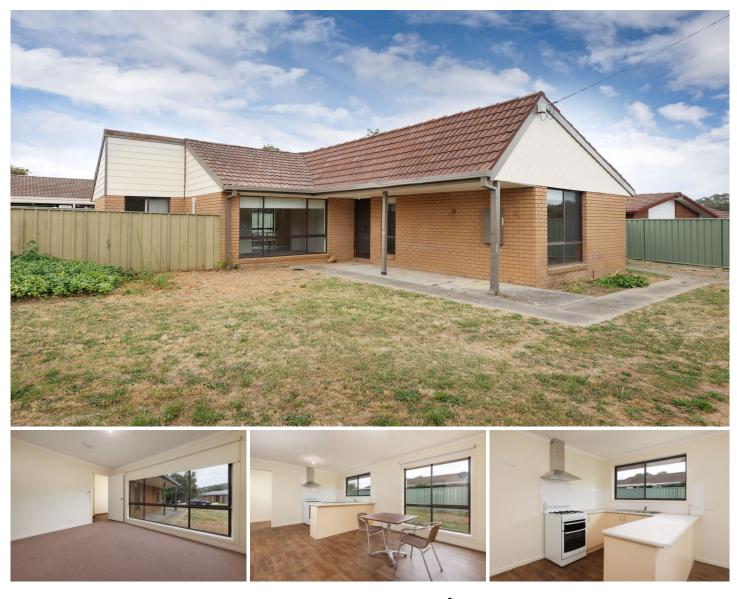

## **3 Rapsey Court Wodonga VIC**

Explore the potential of this affordably priced residence, situated in the thriving West Wodonga area. Situated in a low traffic court, this home is just minutes away from the Birallee shopping centre, various schools, scenic walking paths, park and the local Leisure Centre.

Positioned on an 809m<sup>2</sup> (approx.) plot, this property invites first-time buyers or investors to shape their ideal home on a blank canvas. Explore the potential to subdivide and built another townhouse or unit on the block (STCA).

Enjoy the convenience of proximity to the Birallee Tavern, nearby walking paths and skate park for family outings and the Local Raiders sports club, Cricket Club and Hockey fields for weekend sports enthusiasts. With ample space for recreational activities, envision a delightful Christmas with kids playing in the court and enough room for a trampoline