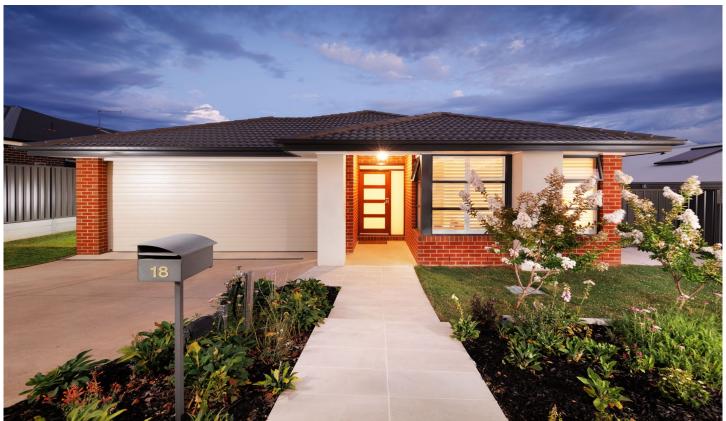

## 18 Hampshire Boulevard Leneva VIC

Welcome to 18 Hampshire Boulevard, an impeccably maintained property in the heart of Lenevas' Kinchington Estate. This residence seamlessly combines comfort, style and practicality for both families and investors.

The property features efficient heating and cooling systems throughout, ensuring a pleasant living experience year-round. Stylish plantation shutters adorn the windows, offering privacy and control over natural light. Neutral colour palettes create a versatile canvas that complements the well-designed and functional floorplan.

The kitchen boasts a spacious walk-in pantry for ample storage and convenience, accompanied by elegant stone benchtops.

The property offers side rear vehicle access for added

4 🖰 2 📛 2 🖨

**Price** : \$ 650,000 **Land Size** : 595 sqm