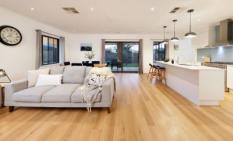

The property features efficient heating and cooling systems throughout, ensuring a pleasant living experience year-round. Stylish plantation shutters adorn the windows, offering privacy and control over natural light. Neutral colour palettes create a versatile canvas that complements the well-designed and functional floorplan.

The kitchen boasts a spacious walk-in pantry for ample storage and convenience, accompanied by elegant stone benchtops.

The property offers side rear vehicle access for added

4 🖰 2 📛 2 🖨

**Price** : \$ 650,000 **Land Size** : 595 sqm