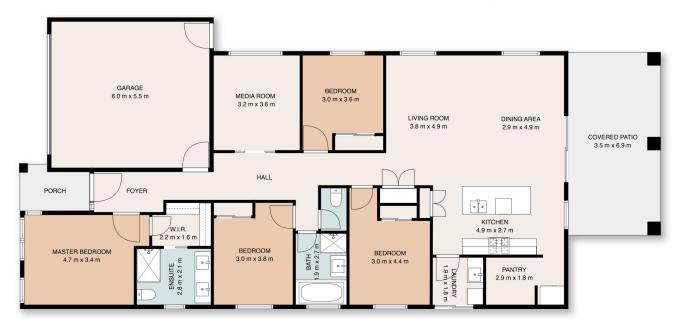

## 18 Hampshire Boulevard, Leneva

This floor plan including dimensions are approximate and are for illustrative purposes only and should be used purely as a guide. No guarantee can be given to accuracy of the information contained, and interested parties should conduct their own enquires.