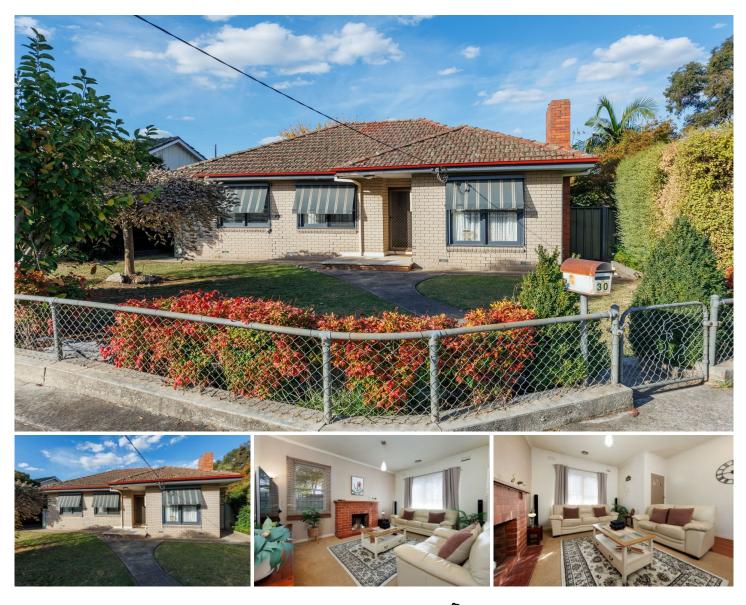

## 30 Beech Street Wodonga VIC

Welcome to 30 Beech Street, Wodonga - a charming residence offering a perfect fusion of comfort, convenience and potential. Situated in a prime location, this property presents an enticing opportunity for both homeowners and investors alike.

Only minutes' drive from Wodonga CBD, this home features a well-appointed kitchen equipped with modern appliances including a gas cook-top, electric oven and a stainless-steel dishwasher, ensuring functionality and style for everyday living and entertaining needs. The entrance invites you to a very comfortable lounge with open fireplace as well as ducted heating, creating a cohesive space for relaxation and social gatherings.

The home comprises three bedrooms, all with built-in robes, providing cosy retreats for peaceful nights' sleep.