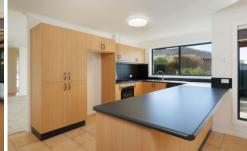

Entertaining is a breeze with two inviting living areas, one of which seamlessly flows with the open-plan dining and kitchen space. Bathed in natural light, these areas are

3 🕮 2 🖺 4 🖨

Price : \$539,000 Building Size : 254 sqm