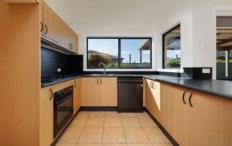

Entertaining is a breeze with two inviting living areas, one of which seamlessly flows with the open-plan dining and kitchen space. Bathed in natural light, these areas are

3 🕮 2 🖺 4 🖨

Price : \$539,000 Building Size : 254 sqm