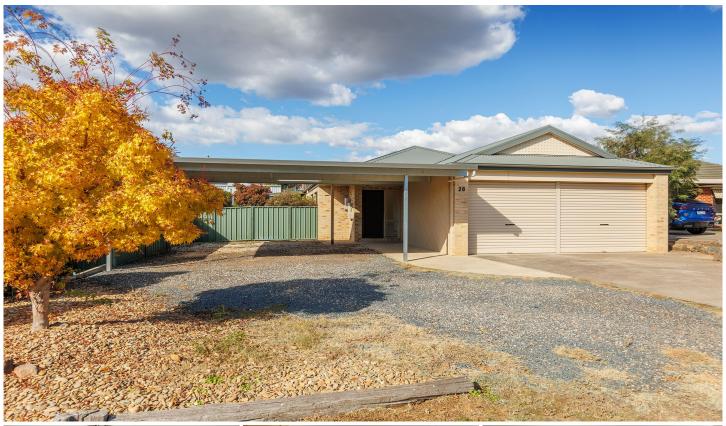

## 28 Lightwood Drive Wodonga VIC

Welcome to this stunning property nestled on a generous allotment of 617sqm, boasting the perfect blend of modern comforts and appeal. Built in approximately 2001, this residence offers a harmonious fusion of space, light, and functionality.

Entertaining is a breeze with two inviting living areas, one of which seamlessly flows with the open-plan dining and kitchen space. Bathed in natural light, these areas are

3 🕮 2 🖺 4 🖨

Price : \$539,000 Building Size : 254 sqm

Land Size : 617 sqm View : https://ww

: https://www.wodongarealestate.com.au/sale/vic/north-eastern/wodonga/residential/house/8008827

Clint IIsley 0260 561 888