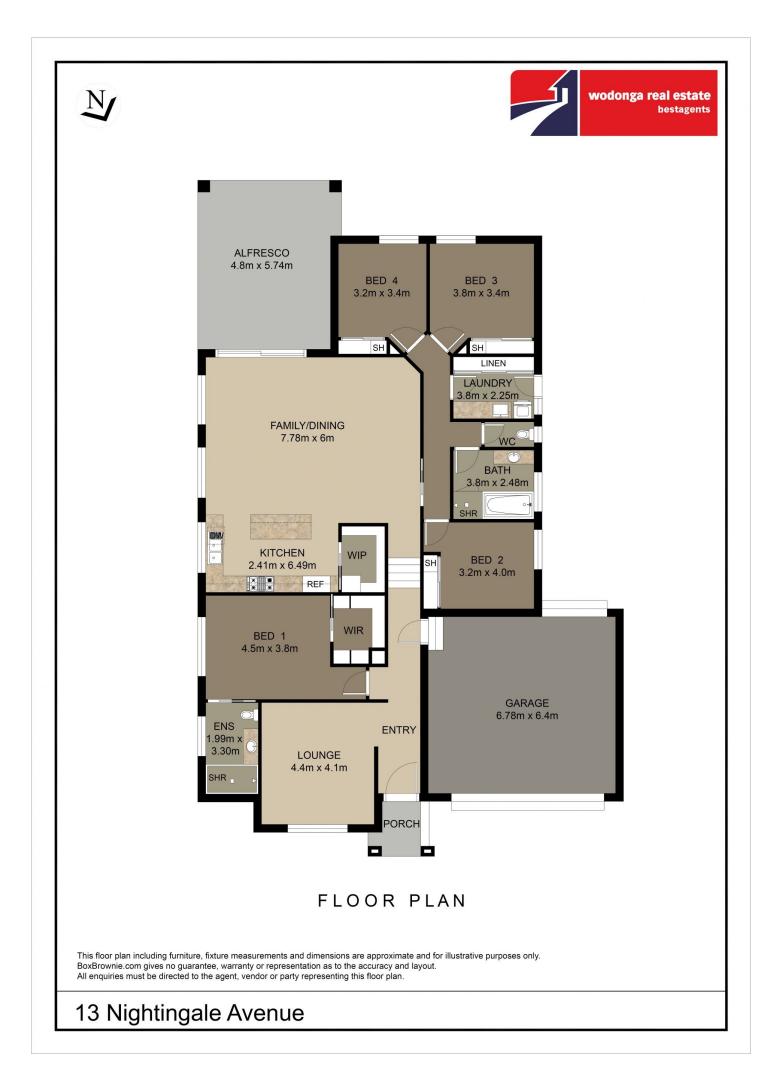

From the moment you step inside, the master suite captivates with its privacy and offers a generous walk-in robe and ensuite featuring a vanity, oversize shower and toilet.

The remaining bedrooms are all located to the rear of the home and all have built-in robes.

The family bathroom, equipped with a shower, bath and vanity, along with a separate toilet ensures everyone's morning routines will run smoothly.

At the heart of the home a generously sized living hub