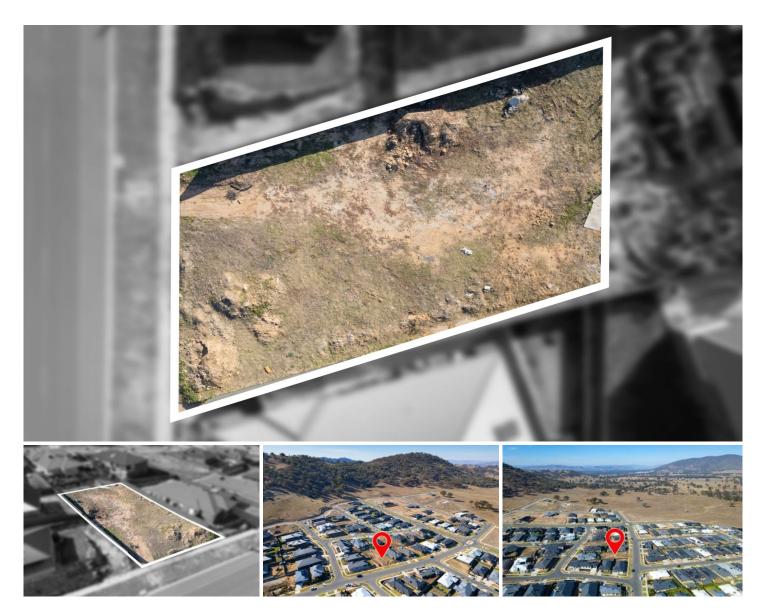

## **137 Streets Road Leneva VIC**

Discover the perfect canvas for your dream home in the prestigious Kinchington Estate, Leneva. This stunning parcel of land offers an unparalleled opportunity to create a bespoke residence that takes full advantage of uninterrupted views over the serene Leneva Valley.

## Key Features:

? Uninterrupted Valley Views: Enjoy wonderful views of the picturesque Leneva Valley, providing a tranquil and inspiring backdrop for your new home.

? Prime Location: Conveniently located just a 5-minute drive from local shops, schools, and essential amenities, ensuring you are always close to everything you need.

? Build Your Dream Home: This spacious parcel provides ample space to design and build a home tailored to your unique lifestyle and preferences.

? Family-Friendly Amenities: The estate features new

Price : \$225,000