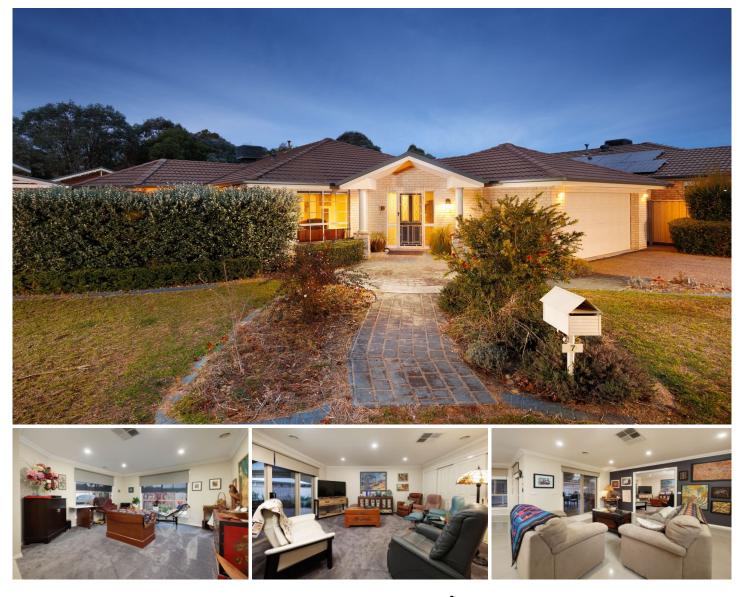

## 7 Sorrel Court Baranduda VIC

Discover stylish and comfortable family living in this superbly located residence built by Peter Bowen Homes on a spacious 923m<sup>2</sup> allotment in a quiet court backing onto a reserve.

From the moment you enter, the quality of updates and the sense of spaciousness and serenity are evident.

## Interior Features:

? Entry & Living Areas: Tiled entryway leading to a formal front lounge, a large open-plan living area and a kitchen equipped with island bench, stainless steel appliances, a dishwasher, pantry and a bright dining area.

? Bedrooms: Four double bedrooms, all with built-in wardrobes. The main bedroom, situated at the front, features a walk-in robe and an updated ensuite.

? Family Room: An open family room adjacent to the kitchen and dining area fosters a warm, connected