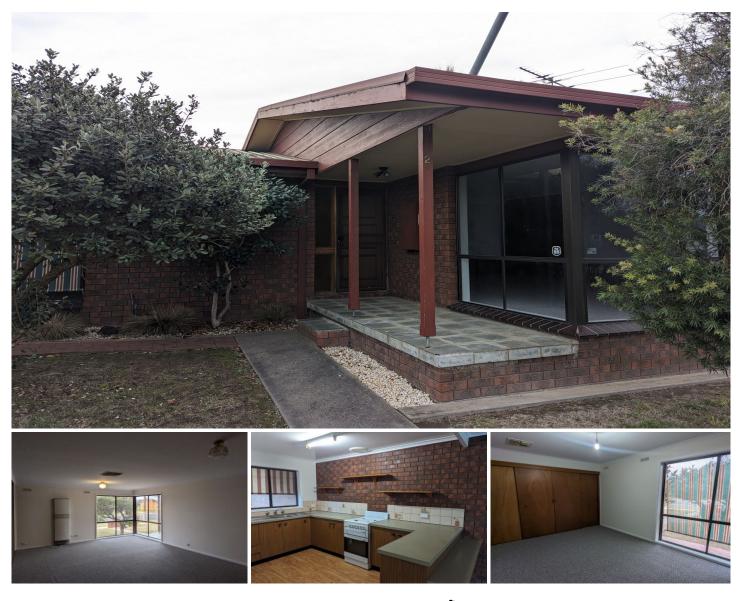

## 2/5 Emerald Avenue Wodonga VIC

Two bedroom unit located on it's own block within walking distance to the Birallee shopping complex. This unit has been freshly painted with new carpet and new blinds installed. It also features ducted cooling, gas heating and cooking, built in robes to both bedrooms, full bathroom and separate laundry. The carport is secure behind a lockable gate and there is a small enclosed courtyard with undercover area and garden shed. The unit is located on a corner block, but with lawn mowing included, this unit won't last long!