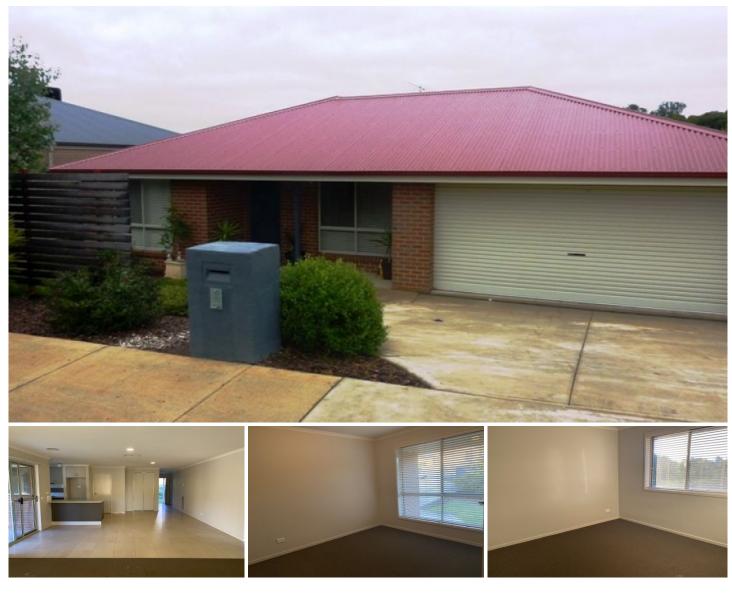

## **3 Craig Circuit Wodonga VIC**

Cosy 4 Bedroom home located in Wattle Glen Estate which is only minutes to Wodonga CBD and Bandiana. Featuring open plan living, modern kitchen with stainless steel appliances, 4 good sized bedrooms with built in robes, ensuite and walk in robe to main, ducted heating and cooling for year round comfort, solar hot water with gas booster, full bathroom, enclosed yard with undercover alfresco and double lock up garage with internal access.