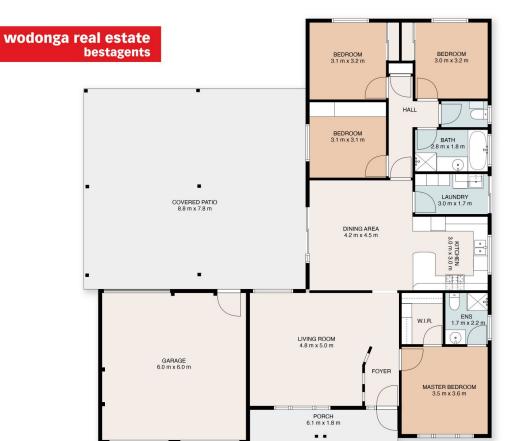

## 7 Fade Court Wodonga VIC

Tucked away at the end of a quiet court, this beautifully presented family home is perfectly complimented by the huge 8 x 8 metre pergola.

Many of the supreme features include-Large master bedroom with ensuite and walk in robe Comforts of a gas wall furnace, split system to lounge, ducted evaporative cooling and ceiling fans throughout Master built by Komadina Homes in 1999 Double garage with two remotes and rear access Private and secure 656m² allotment 5 kilowatt of solar, two garden sheds with power Popular location close to the Wodonga Golf Course, Victory Lutheran College, Wodonga Tafe/Uni and more

4 🕮 2 📛 2 🖨

**Price** : \$559,000 **Land Size** : 656 sqm

View : https://www.wodongarealestate.com.au/sale

/vic/north-eastern/wodonga/residential/hous

e/8041502

**Clinton Harvey** 0260 561 888

This floor plan including dimensions are approximate and are for illustrative purposes only and should be used purely as a guide. No guarantee can be given to accuracy of the information contained, and interested parties should conduct their own enquires.