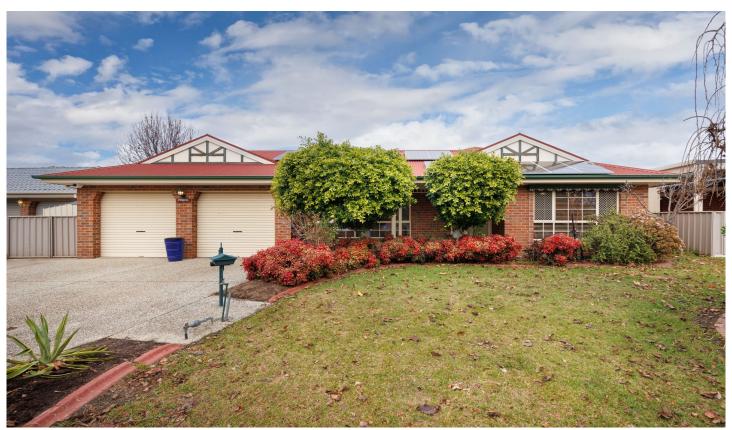

## 7 Fade Court Wodonga VIC

Tucked away at the end of a quiet court, this beautifully presented family home is perfectly complimented by the huge 8 x 8 metre pergola.

Many of the supreme features include-Large master bedroom with ensuite and walk in robe Comforts of a gas wall furnace, split system to lounge, ducted evaporative cooling and ceiling fans throughout Master built by Komadina Homes in 1999 Double garage with two remotes and rear access Private and secure 656m² allotment 5 kilowatt of solar, two garden sheds with power Popular location close to the Wodonga Golf Course, Victory Lutheran College, Wodonga Tafe/Uni and more

4 🕮 2 📛 2 🖨

**Price** : \$559,000 **Land Size** : 656 sqm

View : https://www.wodongarealestate.com.au/sale

/vic/north-eastern/wodonga/residential/hous

e/8041502

**Clinton Harvey** 0260 561 888

This floor plan including dimensions are approximate and are for illustrative purposes only and should be used purely as a guide. No guarantee can be given to accuracy of the information contained, and interested parties should conduct their own enquires.

## 7 Fade Crt, Wodonga