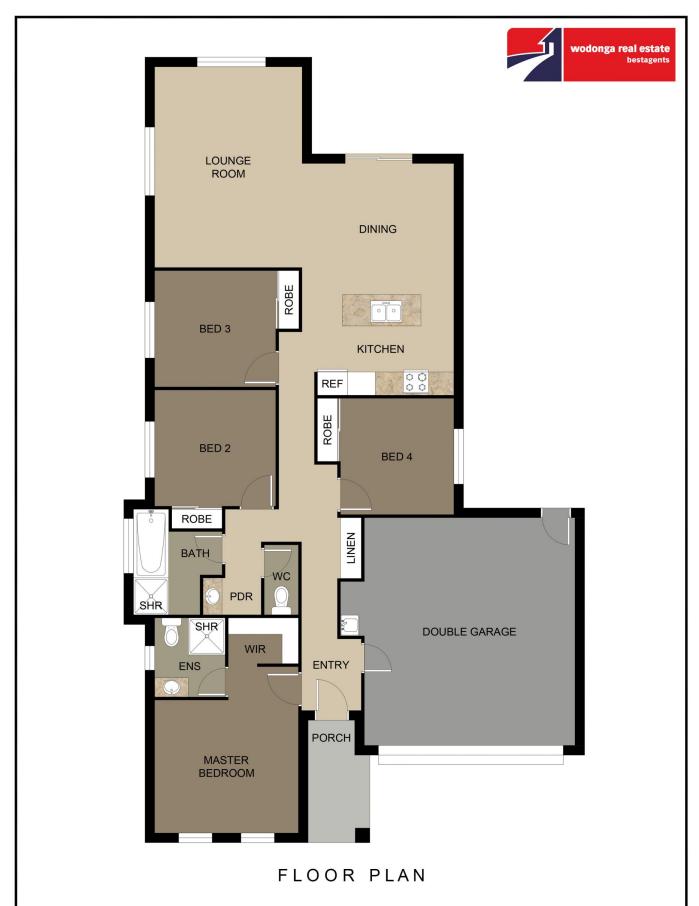

Built by QNV Homes, this property boasts a generous family floorplan. Perfectly positioned on a low maintenance 495m² block (approx.), it is within walking distance of everything Whitebox Rise has to offer. Featuring four bedrooms, the master boasts a walk-in robe and ensuite, while the guest bedrooms all offer built-in robes.

The large family bathroom services the guest bedrooms, and the kitchen is fitted with modern appliances including electric cooking, a dishwasher, and ample storage. It overlooks a good-sized meals area, and the home also offers an open-plan living area with split system heating and cooling for your comfort. Additional features include a double lock-up garage with internal access.

4 🕮 2 🖺 2 🗬

**Price** : \$ 540,000 **Land Size** : 495 sgm

**View**: https://www.wodongarealestate.com.au/sale

/vic/north-eastern/wodonga/residential/hous

e/8042105

Nicholas Hess (02)60561 888

This floor plan including furniture, fixture measurements and dimensions are approximate and for illustrative purposes only. BoxBrownie.com gives no guarantee, warranty or representation as to the accuracy and layout. All enquiries must be directed to the agent, vendor or party representing this floor plan.