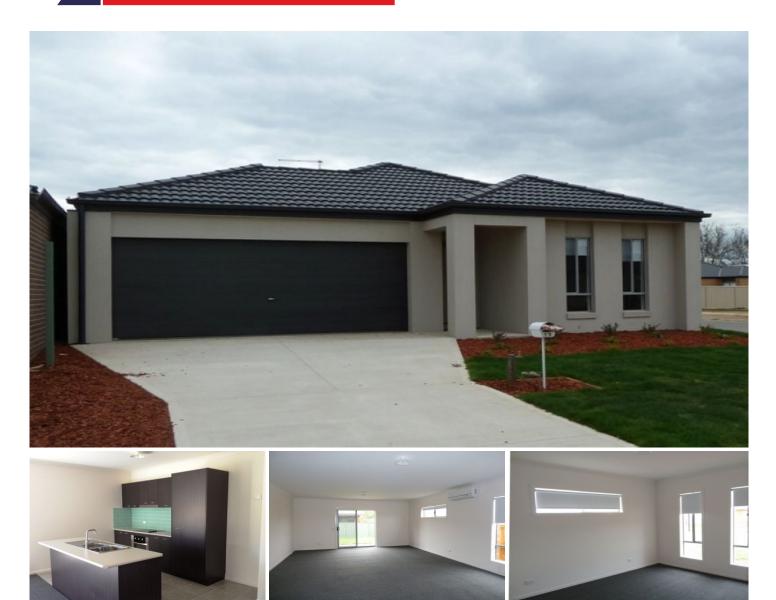

## **15 Inwood Crescent Wodonga VIC**

This property is just a short walk to the swimming pool and the main shopping Centre in White Box Rise. The main living area has split system heating and cooling and opens to the good size back yard. The kitchen offers electric cooking and a dishwasher. Master bedroom offers ensuite and walk in wardrobe and the remaining two bedrooms have built in robes. Full bathroom plus separate toilet. Laundry located in the double lock up garage.