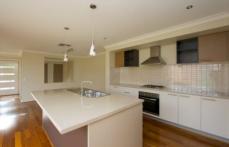

## 25 Kelliher Avenue Wodonga VIC

Situated across the road to White box rise shopping complex, walking distance to schools and the waves aquatic Centre, this three bedroom home is designed to be low maintenance. Featuring three bedrooms plus a study or fourth bedroom, the en-suite to the master has a double basin and large shower. The kitchen has stainless steel appliances and a separate dining area. Floating floorboards, ducted heating and cooling throughout. Externally the home has an entertaining area, low maintenance gardens and double lock up garage to the rear of the property.