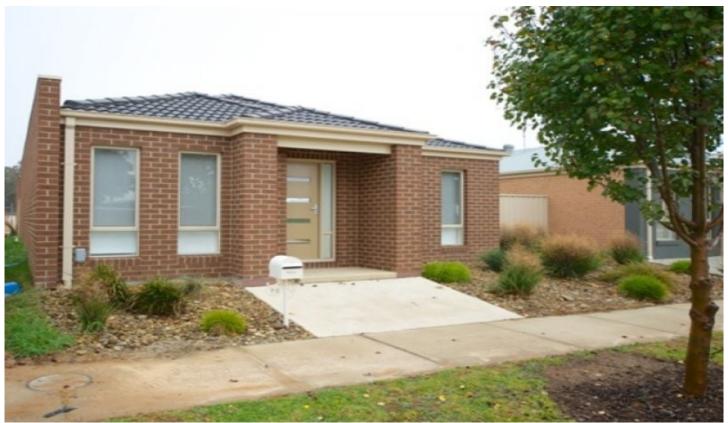

## 25 Kelliher Avenue Wodonga VIC

Situated across the road to White box rise shopping complex, walking distance to schools and the waves aquatic Centre, this three bedroom home is designed to be low maintenance. Featuring three bedrooms plus a study or fourth bedroom, the en-suite to the master has a double basin and large shower. The kitchen has stainless steel appliances and a separate dining area. Floating floorboards, ducted heating and cooling throughout. Externally the home has an entertaining area, low maintenance gardens and double lock up garage to the rear of the property.