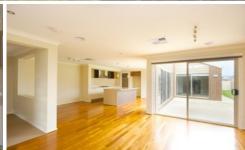

## 25 Kelliher Avenue Wodonga VIC

Situated across the road to White box rise shopping complex, walking distance to schools and the waves aquatic Centre, this three bedroom home is designed to be low maintenance. Featuring three bedrooms plus a study or fourth bedroom, the en-suite to the master has a double basin and large shower. The kitchen has stainless steel appliances and a separate dining area. Floating floorboards, ducted heating and cooling throughout. Externally the home has an entertaining area, low maintenance gardens and double lock up garage to the rear of the property.