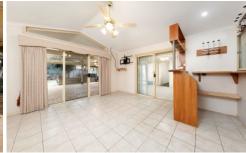

Three bedrooms with built in robes, main with ensuite and split system

Large L-shape lounge dining with sunlit bay window and split system

Galley style laminate kitchen with gas hot plates and dishwasher