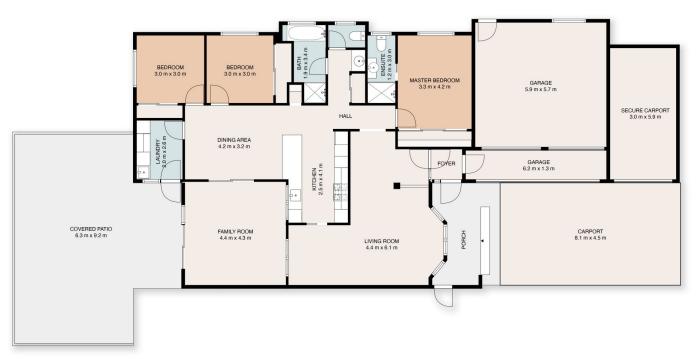

## 17 Emery Court Wodonga VIC

Designed with a massive outdoor entertaining area and accompanied tiled family room/bar room, this home is a genuine entertainer boasting a bounty of features.

Many of the quality appointments include-

Three bedrooms with built in robes, main with ensuite and split system

Large L-shape lounge dining with sunlit bay window and split system

Galley style laminate kitchen with gas hot plates and dishwasher

Comforts of gas ducted heating and evaporative cooling throughout

Three car accommodation of double garage plus enclosed secure carport

Secure low maintenance 685m² allotment

For investors expected rental return of \$500 - \$530 per

## 17 Emery Court, Wodonga

This floor plan including dimensions are approximate and are for illustrative purposes only and should be used purely as a guide. No guarantee can be given to accuracy of the information contained, and interested parties should conduct their own enquires.