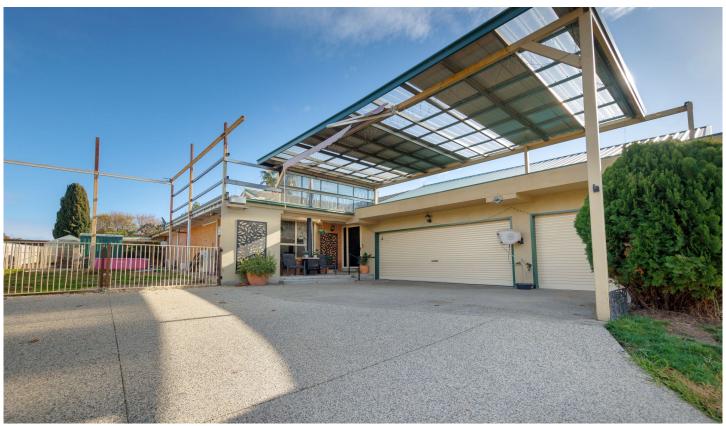

## 17 Emery Court Wodonga VIC

Designed with a massive outdoor entertaining area and accompanied tiled family room/bar room, this home is a genuine entertainer boasting a bounty of features.

Many of the quality appointments include-

Comforts of gas ducted heating and evaporative cooling throughout

Three car accommodation of double garage plus enclosed secure carport

Secure low maintenance 685m² allotment

For investors expected rental return of \$500 - \$530 per