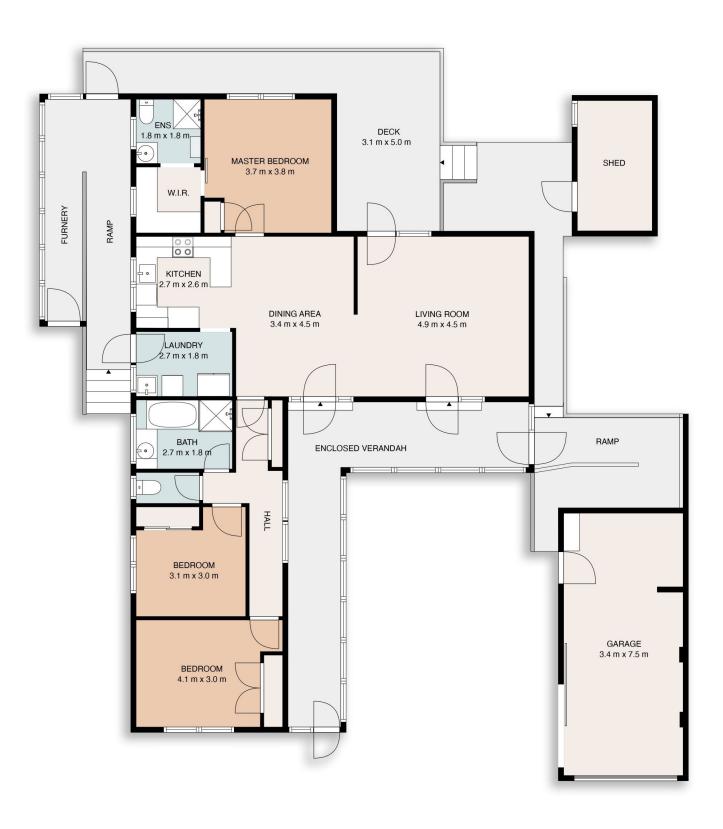

## 6 Allambie Crescent Wodonga VIC

Nestled in the picturesque Moonya Estate, this delightful family home, built in 1982, offers a prime location with schools, parks, and the vibrant Whitebox Rise Shopping Complex all within close proximity.

This residence features three cosy bedrooms, ensuring ample space for the entire family. The master suite has a reverse cycle air-conditioner, a built-in robe as well as a walk-in robe, and a convenient, larger disabled ensuite, making mornings a breeze.

The second bedroom is equipped with a ceiling fan and built in robe, while the third bedroom includes an air-conditioning unit and built-in robe. A centrally located full bathroom serves the second and third bedrooms.

The heart of the home is the centrally located kitchen, complete with a stone benchtop, electric stove, as well as a

3 🕮 2 🖺 1 🖨

**Price** : \$445,000 **Land Size** : 704 sqm

**View**: https://www.wodongarealestate.com.au/sale

## 6 Allambie Crescent, Wodonga