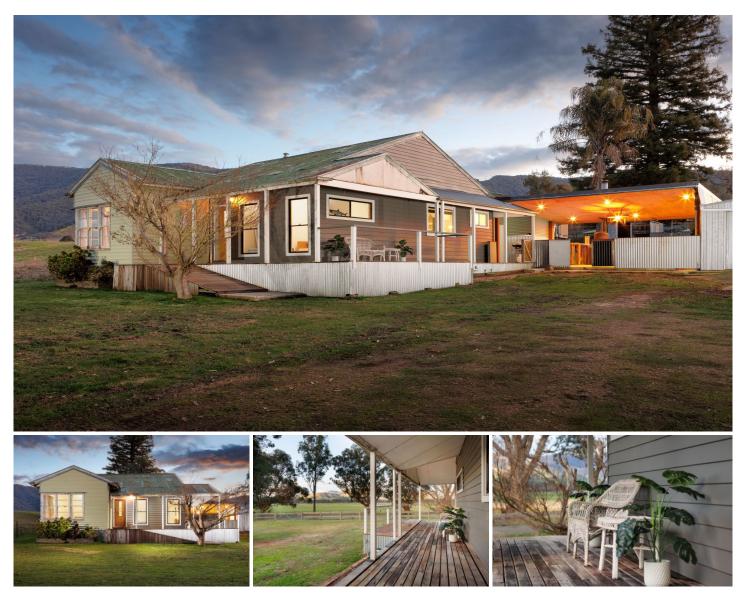

## 1370 Omeo Highway Tallangatta South VIC

Country home with plenty of character and natural beauty set on approximately 4.7 acres in the picturesque Mitta Valley region, just 17 kilometre from Tallangatta township and 59 kilometre from Wodonga.

The location in the Mitta Valley region offers stunning hillside views and a serene environment.

This spacious three-bedroom home features modern updates, including new carpets, vinyl board flooring through main thoroughfares, a tastefully renovated kitchen and bathroom, and a comfortable open-plan living area. Enjoy year-round comfort with split system air conditioning and a cosy combustion wood fire.